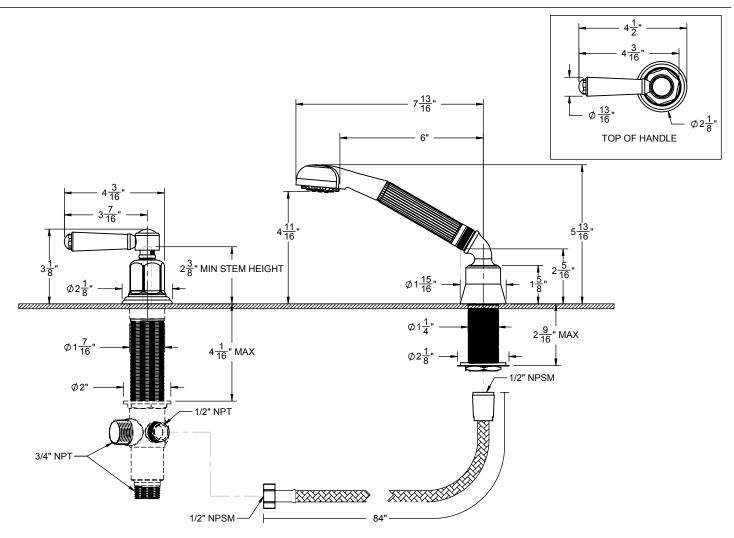

## **Features**

- Over 30 finishes including 14 PVD finishes
- Solid brass construction
- Handshower: Maximum flow rate: 2.5 gpm (9.5 L/m) or 2.0 gpm (7.6 L/m) for "WE" (water efficent) model Handshower: 1/2" MIP inlet with self-clean rubber jets Handshower elbow: 1/2" FIP swivel nut with1/2" MIP inlet Hose: 84" Black poly braided hose. Provides durable, quiet &

## **Codes/Standards Applicable**

Meets or exceeds the following at date of manufacture:

- ASME A112.18.1/CSA B1Ž5.1
- ADA

THROUGH-HOLE SPECIFICATIONS

MIN RECOMENDED

SHOWER: Ø 1-1/4" VALVE: Ø 1-7/16"

ALL DIMENSIONS SHOWN TO NEAREST 1/16"