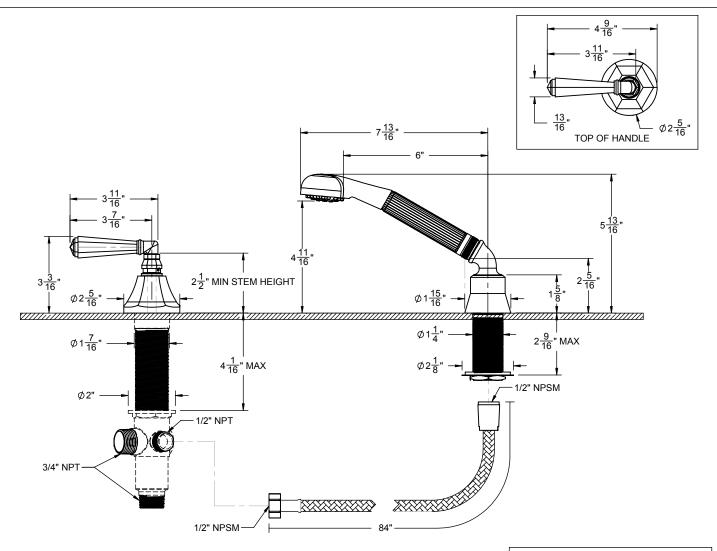

## **Codes/Standards Applicable**

Meets or exceeds the following at date of manufacture:
• ASME A112.18.1/CSA B125.1

- **ADA**

THROUGH-HOLE SPECIFICATIONS

MIN **RECOMENDED** 

SHOWER: Ø 1-1/4" Ø1-1/4" Ø1-1/2" VALVE: Ø 1-7/16"

ALL DIMENSIONS SHOWN TO NEAREST 1/16"