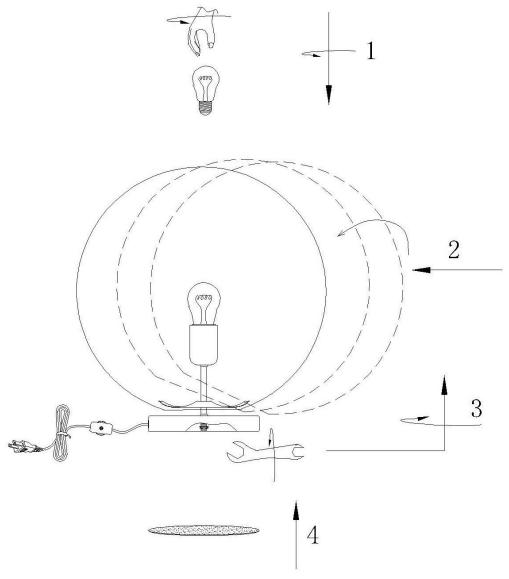

## 50011, Sun Table Lamp

## Installation of globe:

Use ratchet wrench (provided) to turn the nut gently and slowly to make the globe locked onto the metal plate tight. Wabbling or excess forces might cause the globe broken.

## **Assembly Instruction:**

- 1. Before assembly, to ensure to turn off the main.
- 2. Please use 1\*E26, Max. 60W bulb for this lamp.
- 3. Do not use the hard and sharp items to touch the shade to avoid scratches.
- 4. Do not let the children to reach the electric parts of this lamp for their own safe.