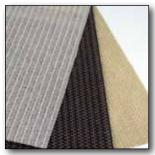

## Fabric Options

The following fabrics are available for our stocked Silver Series shades:

All stocked Silver Series shades utilize 80% UVA block fabric. UVA blockages of 75% and 90% are also available (not stock).

Additional fabrics are available.