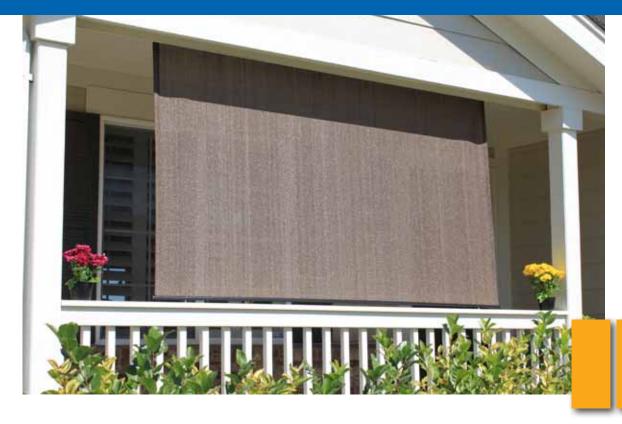

OIIVCI SERIES

#### About the Silver Series

Our Silver Series shades are cord-operated and include our long-lasting, economical PE (polyethylene) fabric providing up to 90% UVA block.

#### Key Features

- Hardware and fabric colors complement each other
- Cord can be on right or left side of shade
- •Shade can be mounted from wall or ceiling
- •2 year hardware warranty
- •3 year fabric warranty