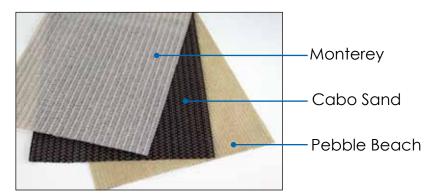

## Fabric Options

The following fabrics are available for our stocked Silver Series shades:

All stocked Silver Series shades utilize 80% UVA block fabric. UVA blockages of 75% and 90% are also available (not stock).