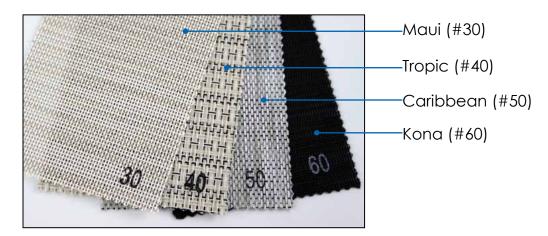

## Fabric Options

The following fabrics are available for our stocked Titanium Plus Series shades:

Additional fabrics are available.