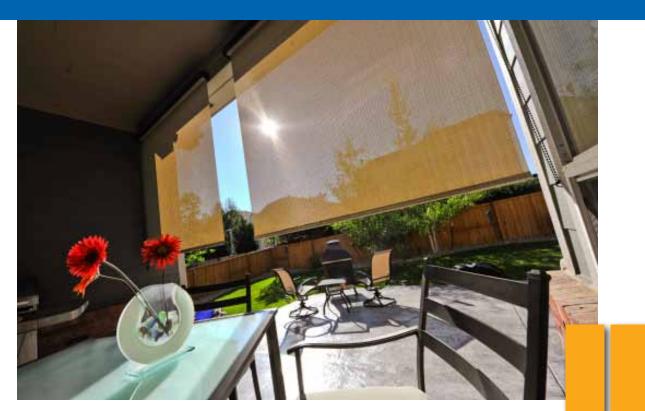

#### About the Titanium Plus Series

Our Titanium Plus Series shades are pole-operated (cordless) and include our oil-rubbed bronze Valance that protects the shade. These shades feature our premier PVC-coated polyester fabric providing up to 88% UVA block.

# Gallery