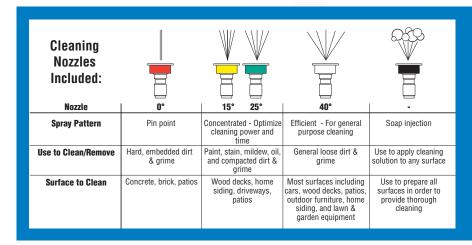

## **Specifications**

| Model                 | WP3000                      |
|-----------------------|-----------------------------|
| PSI (per PWMA)        | 3000                        |
| GPM (per PWMA)        | 2.4                         |
| Engine                | 196cc Kohler OHV            |
| Pump                  | Annovi Reverberri Axial     |
| Spray Gun             | Ergo-Trigger with lock      |
| Frame                 | Steel                       |
| Hose                  | 30' 3000 PSI                |
| Wheels                | 10" Never flat              |
| Warranty              | 3 Year limited              |
| Nozzles               | (5) 0°, 15°, 25°, 40°, Soap |
| Emissions             | EPA                         |
| Unit Weight           | 59 lbs. (26.7 kg)           |
| <b>Box Dimensions</b> | 21"L x 17"W x 23"H          |