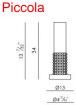

# Grande

### STUD TAVOLO

DESIGN DIESEL/2009

Pure outrageous energy, pure striking force for an object that expresses a rock 'n roll lifestyle 100%. Its imposing metal base brings to mind the studs on Diesel belts. Its diffuser immediately recalls mirrored glasses, while its column shape recalls that of a microphone or a lipstick…every detail has been designed to create a metal-maniac feel.Stud is not merely a lamp, but a luminous totem in a hard rock environment! Stud's light spreads all around the space, delimitating a clear area. It can also be oriented as you please by rotating the half-chrome, half-transparent diffuser, with an effect that recalls that of chrome-plated incandescent bulbs.