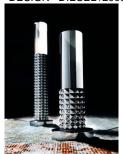

### STUD TAVOLO

DESIGN DIESEL/2009

Pure outrageous energy, pure striking force for an object that expresses a rock 'n roll lifestyle 100%. Its imposing metal base brings to mind the studs on Diesel belts. Its diffuser immediately recalls mirrored glasses, while its column shape recalls that of a microphone or a lipstick…every detail has been designed to create a metal-maniac feel.Stud is not merely a lamp, but a luminous totem in a hard rock environment! Stud's light spreads all around the space, delimitating a clear area. It can also be oriented as you please by rotating the half-chrome, half-transparent diffuser, with an effect that recalls that of chrome-plated incandescent bulbs.