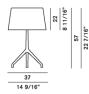

## LUMIERE XXL DESIGN RODOLFO DORDONI/2009

Twenty years after the birth of Lumiere, Lumiere XXL was born, a product that has been completely redesigned, in accordance with its new proportions and for its specific use. The tripod is still made of metal but has a more decisive feel and the blown glass diffuser has also acquired a new geometry. When placed on a desk or table, Lumiere XXL characterises the entire space around it, not only thanks to its size, but also by combining different colours for the tripod and the diffuser: all black, all white, or white and gold, black and gold, or white and black.