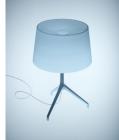

## LUMIERE XXL DESIGN RODOLFO DORDONI/2009

Twenty years after the birth of Lumiere, Lumiere XXL was born, a product that has been completely redesigned, in accordance with its new proportions and for its specific use. The tripod is still made of metal but has a more decisive feel and the blown glass diffuser has also acquired a new geometry. When placed on a desk or table, Lumiere XXL characterises the entire space around it, not only thanks to its size, but also by combining different colours for the tripod and the diffuser: all black, all white, or white and gold, black and gold, or white and black.