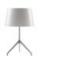

## LUMIERE XXL DESIGN RODOLFO DORDONI/2009

Twenty years after the birth of Lumiere, Lumiere XXL was born, a product that has been completely redesigned, in accordance with its new proportions and for its specific use. The tripod is still made of metal but has a more decisive feel and the blown glass diffuser has also acquired a new geometry. When placed on a desk or table, Lumiere XXL characterises the entire space around it, not only thanks to its size, but also by combining different colours for the tripod and the diffuser: all black, all white, or white and gold, black and gold, or white and black.