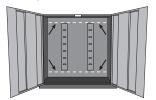

#### **CABINET LEVELING**

(for all cabinets except for wall cabinet)

- 1. Place a small magnetic level onto the top of the cabinet to verify the levelness of the cabinet.
- 2. If the floor slopes and the cabinet is not level, lift the adjustable sleeve on the leg and adjust the cabinets height-adjustable leveling leg by turning the nut on top of the cabinet's foot, up or down to bring the cabinet to a level position. This may require two people, one person to verify / bring cabinet level and one person to adjust the legs up and down simultaneously.
- 3. The cabinet must be adjusted front to back and side to side.
- 4. Do not put items in the cabinet until the leveling process is complete.