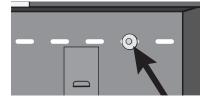

**Note:** the cabinet has a perforated strip of holes at the top and bottom of the cabinet, the locker only has a perforated strip at the top of the cabinet.

- 5. Align the previously marked stud lines with a perforated hole by shifting the cabinet slightly.
- 6. Place a small magnetic level on top of the wall cabinet and adjust the orientation of the cabinet to bring it to a level position.

- 7. Once leveled, using the supplied mounting hardware fasten a  $2.5'' \times 1/4''$  cabinet mounting lag bolt with a large washer through the cabinet and into the stud. This can be done by hand with a 7/16th socket wrench or a cordless power drill with a 7/16th socket attachment. Do not over tighten bolts! Once the fender is sitting tightly flush with the backside of the cabinet stop.
- 8. Repeat Step 6 three additional times with the remaining mounting hardware to install the wall cabinet. You will only repeat this one more time for the locker, as it only has 2 mounting lag bolts.