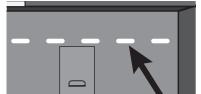

# MOUNTING CABINETS INTO DRYWALL / STUDDED WALL: WARNING: ALL CABINETS MUST BE MOUNTED TO STUDS BEFORE LOADING THE CABINETS WITH ITEMS

Each locker or base cabinet must be mounted to the wall with at least two of the provided mounting screws. Each wall cabinet must be mounted with four screws.

- 1. Using a stud finder locate the studs in the wall where the wall cabinet is to be placed.
- 2. Once studs are located, using a pencil and a level mark a vertical line to indicate stud location.

- 3. Place the cabinet into position tight against the supporting wall.
- 4. Open the doors and locate the perforated mounting strip on the top and bottom of the backside of the cabinet.

**Note:** the cabinet has a perforated strip of holes at the top and bottom of the cabinet, the locker only has a perforated strip at the top of the cabinet.

- 5. Align the previously marked stud lines with a perforated hole by shifting the cabinet slightly.
- 6. Place a small magnetic level on top of the wall cabinet and adjust the orientation of the cabinet to bring it to a level position.