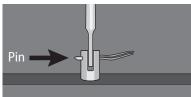

3. Locate the locking device at the top-inside of tool cabinet, and locate the thin slit between the locking device. Remove the pin attached to the cabinet lock, and set aside. Do not discard. Using the other end of the Lock Rod with a hole through it, align this with the lock hole.

4. Once holes are aligned, insert the pin through both to lock into place, between lock slit.

5. Test the lock.

Locking device is now ready.