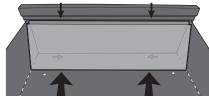

1. Remove the Locking Rod from Top Panel (E) by pulling the pin and separating the locking rod from the Top Panel. Keep the pin and locking rod aside, as they will be used later in the installation.

**3.** Assemble the left and right side panel with the same screw and nut. D goes on the outside of B and C goes on the outside of A.

**4.** Assemble Panel E using the M5 screws and nuts. Panel E sits on the outside of A and B and on the inside of C and D. Flip the cabinet over and do the same for Panel F.