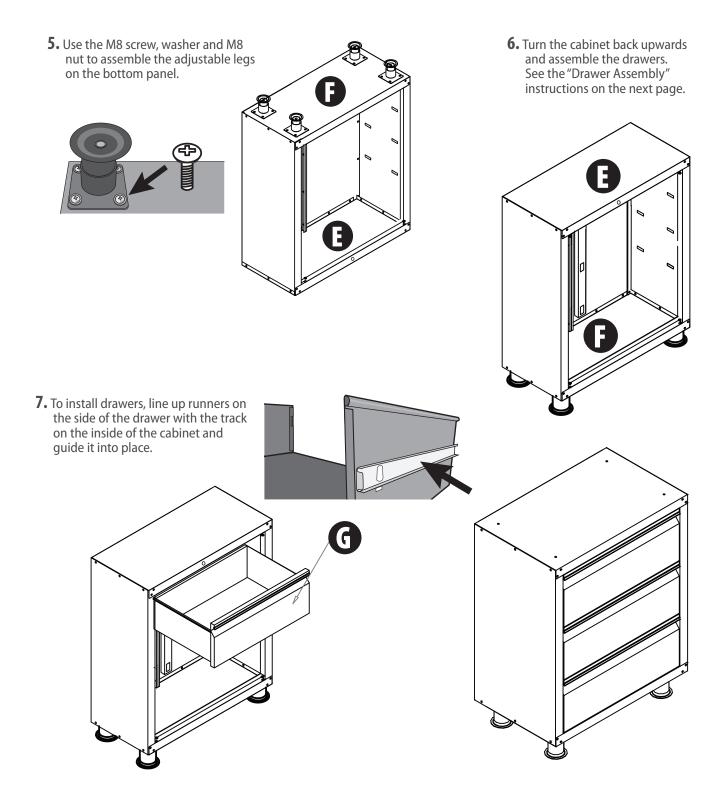

# PARTS AND HARDWARE SUPPLIED WITH BASE CABINET:

| QTY | ITEM            | IMAGE                                                                                                                                                                                                                                                                                                                                                                                                                                                                                                                                                                                                                                                                                                                                                                                                                                                                                                                                                                                                                                                                                                                                                                                                                                                                                                                                                                                                                                                                                                                                                                                                                                                                                                                                                                                                                                                                                                                                                                                                                                                                                                                          |
|-----|-----------------|--------------------------------------------------------------------------------------------------------------------------------------------------------------------------------------------------------------------------------------------------------------------------------------------------------------------------------------------------------------------------------------------------------------------------------------------------------------------------------------------------------------------------------------------------------------------------------------------------------------------------------------------------------------------------------------------------------------------------------------------------------------------------------------------------------------------------------------------------------------------------------------------------------------------------------------------------------------------------------------------------------------------------------------------------------------------------------------------------------------------------------------------------------------------------------------------------------------------------------------------------------------------------------------------------------------------------------------------------------------------------------------------------------------------------------------------------------------------------------------------------------------------------------------------------------------------------------------------------------------------------------------------------------------------------------------------------------------------------------------------------------------------------------------------------------------------------------------------------------------------------------------------------------------------------------------------------------------------------------------------------------------------------------------------------------------------------------------------------------------------------------|
| 1   | Locking Rod     | ~                                                                                                                                                                                                                                                                                                                                                                                                                                                                                                                                                                                                                                                                                                                                                                                                                                                                                                                                                                                                                                                                                                                                                                                                                                                                                                                                                                                                                                                                                                                                                                                                                                                                                                                                                                                                                                                                                                                                                                                                                                                                                                                              |
| 47  | M5 Frame Screw  |                                                                                                                                                                                                                                                                                                                                                                                                                                                                                                                                                                                                                                                                                                                                                                                                                                                                                                                                                                                                                                                                                                                                                                                                                                                                                                                                                                                                                                                                                                                                                                                                                                                                                                                                                                                                                                                                                                                                                                                                                                                                                                                                |
| 47  | M5 Frame Nut    |                                                                                                                                                                                                                                                                                                                                                                                                                                                                                                                                                                                                                                                                                                                                                                                                                                                                                                                                                                                                                                                                                                                                                                                                                                                                                                                                                                                                                                                                                                                                                                                                                                                                                                                                                                                                                                                                                                                                                                                                                                                                                                                                |
| 4   | Adjustable Leg  | <b>\text{\text{\text{\text{\text{\text{\text{\text{\text{\text{\text{\text{\text{\text{\text{\text{\text{\text{\text{\text{\text{\text{\text{\text{\text{\text{\text{\text{\text{\text{\text{\text{\text{\text{\text{\text{\text{\text{\text{\text{\text{\text{\text{\text{\text{\text{\text{\text{\text{\text{\text{\text{\text{\text{\text{\text{\text{\text{\text{\text{\text{\text{\text{\text{\text{\text{\text{\text{\text{\text{\text{\text{\text{\text{\text{\text{\text{\text{\text{\text{\text{\text{\text{\text{\text{\text{\text{\text{\text{\text{\text{\text{\text{\text{\text{\text{\text{\text{\text{\text{\text{\text{\text{\text{\text{\text{\text{\text{\text{\text{\text{\text{\text{\text{\text{\text{\text{\text{\text{\text{\text{\text{\text{\text{\text{\text{\text{\text{\text{\text{\text{\text{\text{\text{\text{\text{\text{\text{\text{\text{\text{\text{\text{\text{\text{\text{\text{\text{\text{\text{\text{\text{\text{\text{\text{\text{\text{\text{\text{\text{\text{\text{\text{\text{\text{\text{\text{\text{\text{\text{\text{\text{\text{\text{\text{\text{\text{\text{\text{\text{\text{\text{\text{\text{\text{\text{\text{\text{\text{\text{\text{\ti}\text{\text{\text{\text{\text{\text{\text{\text{\text{\text{\text{\text{\text{\text{\text{\text{\text{\text{\text{\text{\text{\text{\text{\text{\text{\text{\text{\text{\text{\text{\text{\text{\text{\text{\text{\text{\text{\text{\text{\text{\text{\text{\text{\text{\text{\text{\text{\text{\text{\text{\text{\text{\text{\text{\text{\text{\text{\text{\text{\text{\text{\text{\text{\text{\text{\text{\text{\text{\text{\text{\text{\text{\text{\text{\text{\text{\text{\text{\text{\text{\text{\text{\text{\text{\text{\text{\text{\text{\text{\text{\text{\text{\text{\text{\text{\text{\text{\text{\text{\text{\text{\text{\text{\text{\text{\text{\text{\text{\text{\text{\text{\text{\text{\text{\text{\text{\ti}}}\tittt{\text{\text{\texi}\text{\text{\texi}\text{\text{\text{\text{\texi}\text{\text{\texi}\text{\text{\text{\texi}\text{\text{\ti}\tinttitt{\texi}\til\text{\text{\text{\texi}\text{\text{</b> |
| 16  | M8 Leg Screws   |                                                                                                                                                                                                                                                                                                                                                                                                                                                                                                                                                                                                                                                                                                                                                                                                                                                                                                                                                                                                                                                                                                                                                                                                                                                                                                                                                                                                                                                                                                                                                                                                                                                                                                                                                                                                                                                                                                                                                                                                                                                                                                                                |
| 18  | M8 Large Washer | 0                                                                                                                                                                                                                                                                                                                                                                                                                                                                                                                                                                                                                                                                                                                                                                                                                                                                                                                                                                                                                                                                                                                                                                                                                                                                                                                                                                                                                                                                                                                                                                                                                                                                                                                                                                                                                                                                                                                                                                                                                                                                                                                              |
| 16  | Lock Washers    |                                                                                                                                                                                                                                                                                                                                                                                                                                                                                                                                                                                                                                                                                                                                                                                                                                                                                                                                                                                                                                                                                                                                                                                                                                                                                                                                                                                                                                                                                                                                                                                                                                                                                                                                                                                                                                                                                                                                                                                                                                                                                                                                |
| 2   | 2.5" Wall Screw |                                                                                                                                                                                                                                                                                                                                                                                                                                                                                                                                                                                                                                                                                                                                                                                                                                                                                                                                                                                                                                                                                                                                                                                                                                                                                                                                                                                                                                                                                                                                                                                                                                                                                                                                                                                                                                                                                                                                                                                                                                                                                                                                |
| 4   | 5/8"Wood Screw  |                                                                                                                                                                                                                                                                                                                                                                                                                                                                                                                                                                                                                                                                                                                                                                                                                                                                                                                                                                                                                                                                                                                                                                                                                                                                                                                                                                                                                                                                                                                                                                                                                                                                                                                                                                                                                                                                                                                                                                                                                                                                                                                                |

**4.** Assemble Panel E using the M5 screws and nuts. Panel E sits on the outside of A and B and on the inside of C and D. Flip the cabinet over and do the same for Panel F.

#### **DRAWER ASSEMBLY:**

**1.** Bend the two side of DRAWER BOTTOM **(Y)** upwards to create the side walls. The notches should be on the inside of the folded edges.

2. Insert the edge of DRAWER BOTTOM (Y) with out the notches into DRAWER PANEL (W). The sides and bottom of Drawer Bottom must be rest inside the Drawer Panel. To properly complete this step, the two sides of Drawer Bottom must be bent until they are pressed almost flat against the bottom of Drawer Bottom. The side panels can then be pushed back upwards and will rest inside the Drawer Panel (W).

**5.** Remove the runners from the drawer slides. Pull the drawer slides out to full extension in the cabinet. On the right side, push the tab downwards and remove the runner. On the left side push the tab upwards and remove the runner.

**6.** Attach the runner to the assembled drawer. There are two holes on the drawer, and two clips on the runner. The clip at the front of the runner should snap upwards into place, and the clip at the back of the runner should snap backwards into place.