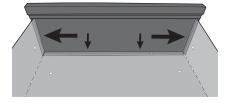

**5.** Remove the runners from the drawer slides. Pull the drawer slides out to full extension in the cabinet. On the right side, push the tab downwards and remove the runner. On the left side push the tab upwards and remove the runner.

#### MOUNTING OF THE WORKTOP:

(optional, for base cabinets)

**NOTE:** Base Cabinet Drawers must be removed prior to mounting Worktop.

 Pull each drawer out to full extension, simultaneously depress the left lock up and right lock down in each slider while pulling out the drawer. The drawer will slide out of the tracks ready to remove. See the diagram to note where the locks are on the drawer slides.