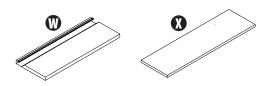

#### **DRAWER ASSEMBLY:**

**1.** Bend the two side of DRAWER BOTTOM **(Y)** upwards to create the side walls. The notches should be on the inside of the folded edges.

2. Insert the edge of DRAWER BOTTOM (Y) with out the notches into DRAWER PANEL (W). The sides and bottom of Drawer Bottom must be rest inside the Drawer Panel. To properly complete this step, the two sides of Drawer Bottom must be bent until they are pressed almost flat against the bottom of Drawer Bottom. The side panels can then be pushed back upwards and will rest inside the Drawer Panel (W).

3. Insert the SUPPORT PANEL (X) at the back of the DRAWER PANEL (W), be sure to insert this with the ridges edge upwards. Bang into place with a mallet. Once it passes the notches, it's locked in.

**4.** Insert the edge of **(Z)** with 3 notches into the back of DRAWER BOTTOM **(Y)** using a mallet to wedge into place. Make sure all notches at tops and sides of **(Y)** are snapped into the notches on **(Z)**.