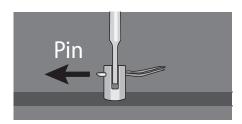

1. Remove the Locking Rod from Top Panel (E) by pulling the pin and separating the locking rod from the Top Panel. Keep the pin and locking rod aside, as they will be used later in the installation.

**3.** Assemble the left and right side panel with the same screw and nut. D goes on the outside of B and C goes on the outside of A.