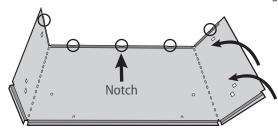

3. Insert the SUPPORT PANEL (X) at the back of the DRAWER PANEL (W), be sure to insert this with the ridges edge upwards. Bang into place with a mallet. Once it passes the notches, it's locked in.

**4.** Insert the edge of **(Z)** with 3 notches into the back of DRAWER BOTTOM **(Y)** using a mallet to wedge into place. Make sure all notches at tops and sides of **(Y)** are snapped into the notches on **(Z)**.