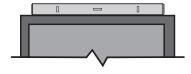

#### MOUNTING OF THE WORKTOP:

(optional, for base cabinets)

**NOTE:** Base Cabinet Drawers must be removed prior to mounting Worktop.

 Pull each drawer out to full extension, simultaneously depress the left lock up and right lock down in each slider while pulling out the drawer. The drawer will slide out of the tracks ready to remove. See the diagram to note where the locks are on the drawer slides.

4. Put drawers back into base cabinet by aligning them with the ball-bearing slides drawer tracks. The drawer should slide back into place. Push the drawer fully into the cabinet, then pull it out to full extension. If the drawer does not stop at full extension, or feels loose, the drawer has not been put back into the drawer slides properly. Ensure both drawer slides attached to the drawer are running along the drawer slides attached to the frame of the cabinet.