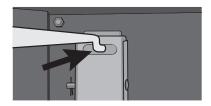

3. Locate the locking device at the top-inside of tool cabinet, and locate the thin slit between the locking device. Remove the pin attached to the cabinet lock, and set aside. Do not discard. Using the other end of the Lock Rod with a hole through it, align this with the lock hole.

4. Once holes are aligned, insert the pin through both to lock into place, between lock slit.

5. Test the lock.

Locking device is now ready.