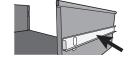

**5.** Remove the runners from the drawer slides. Pull the drawer slides out to full extension in the cabinet. On the right side, push the tab downwards and remove the runner. On the left side push the tab upwards and remove the runner.

**6.** Attach the runner to the assembled drawer. There are two holes on the drawer, and two clips on the runner. The clip at the front of the runner should snap upwards into place, and the clip at the back of the runner should snap backwards into place.