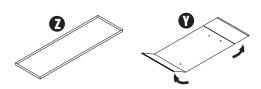

#### **DRAWER ASSEMBLY:**

**1.** Bend the two side of DRAWER BOTTOM **(Y)** upwards to create the side walls. The notches should be on the inside of the folded edges.

2. Insert the edge of DRAWER BOTTOM (Y) with out the notches into DRAWER PANEL (W). The sides and bottom of Drawer Bottom must be rest inside the Drawer Panel. To properly complete this step, the two sides of Drawer Bottom must be bent until they are pressed almost flat against the bottom of Drawer Bottom. The side panels can then be pushed back upwards and will rest inside the Drawer Panel (W).

3. Insert the SUPPORT PANEL (X) at the back of the DRAWER PANEL (W), be sure to insert this with the ridges edge upwards. Bang into place with a mallet. Once it passes the notches, it's locked in.

**4.** Insert the edge of **(Z)** with 3 notches into the back of DRAWER BOTTOM **(Y)** using a mallet to wedge into place. Make sure all notches at tops and sides of **(Y)** are snapped into the notches on **(Z)**.