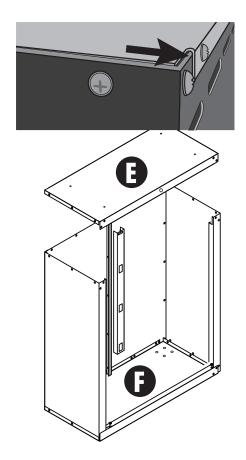

1. Remove the Locking Rod from Top Panel (E) by pulling the pin and separating the locking rod from the Top Panel. Keep the pin and locking rod aside, as they will be used later in the installation.

**3.** Assemble the left and right side panel with the same screw and nut. D goes on the outside of B and C goes on the outside of A.

**4.** Assemble Panel E using the M5 screws and nuts. Panel E sits on the outside of A and B and on the inside of C and D. Flip the cabinet over and do the same for Panel F.