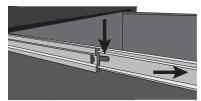

#### MOUNTING OF THE WORKTOP:

(optional, for base cabinets)

**NOTE:** Base Cabinet Drawers must be removed prior to mounting Worktop.

 Pull each drawer out to full extension, simultaneously depress the left lock up and right lock down in each slider while pulling out the drawer. The drawer will slide out of the tracks ready to remove. See the diagram to note where the locks are on the drawer slides.