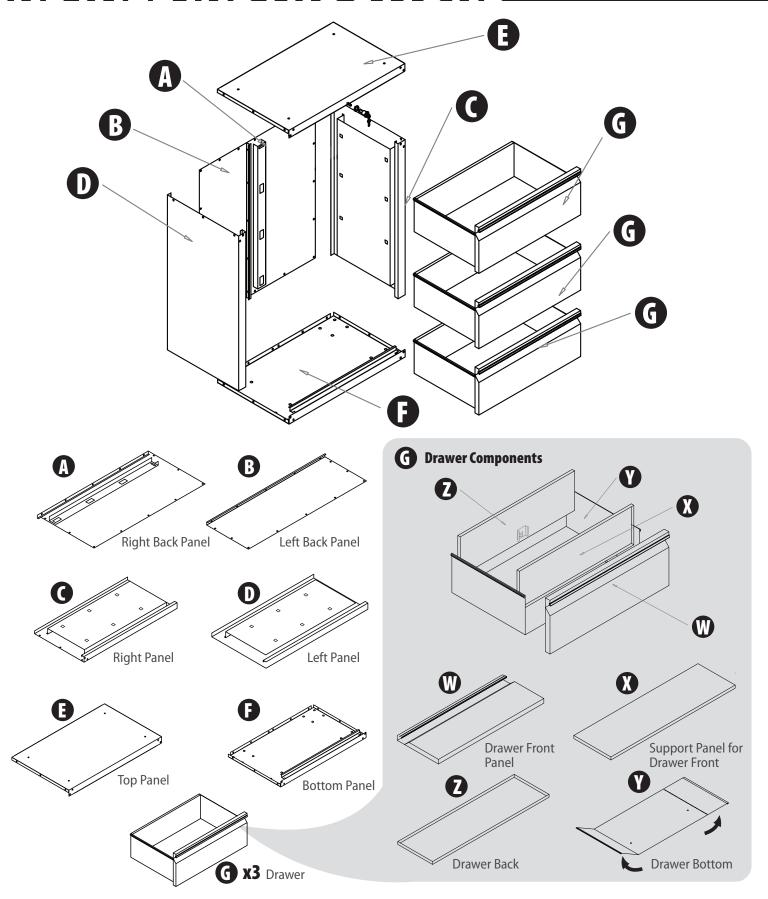

1. Remove the Locking Rod from Top Panel (E) by pulling the pin and separating the locking rod from the Top Panel. Keep the pin and locking rod aside, as they will be used later in the installation.

**3.** Assemble the left and right side panel with the same screw and nut. D goes on the outside of B and C goes on the outside of A.

**4.** Assemble Panel E using the M5 screws and nuts. Panel E sits on the outside of A and B and on the inside of C and D. Flip the cabinet over and do the same for Panel F.

#### **DRAWER ASSEMBLY:**

**1.** Bend the two side of DRAWER BOTTOM **(Y)** upwards to create the side walls. The notches should be on the inside of the folded edges.

2. Insert the edge of DRAWER BOTTOM (Y) with out the notches into DRAWER PANEL (W). The sides and bottom of Drawer Bottom must be rest inside the Drawer Panel. To properly complete this step, the two sides of Drawer Bottom must be bent until they are pressed almost flat against the bottom of Drawer Bottom. The side panels can then be pushed back upwards and will rest inside the Drawer Panel (W).

3. Insert the SUPPORT PANEL (X) at the back of the DRAWER PANEL (W), be sure to insert this with the ridges edge upwards. Bang into place with a mallet. Once it passes the notches, it's locked in.

**4.** Insert the edge of **(Z)** with 3 notches into the back of DRAWER BOTTOM **(Y)** using a mallet to wedge into place. Make sure all notches at tops and sides of **(Y)** are snapped into the notches on **(Z)**.

**5.** Remove the runners from the drawer slides. Pull the drawer slides out to full extension in the cabinet. On the right side, push the tab downwards and remove the runner. On the left side push the tab upwards and remove the runner.

**6.** Attach the runner to the assembled drawer. There are two holes on the drawer, and two clips on the runner. The clip at the front of the runner should snap upwards into place, and the clip at the back of the runner should snap backwards into place.

The Steel Metal Runners should be on the outside of the drawer.

IF YOU ARE HAVING DIFFICULTY WITH THE TOOL DRAWER ASSEMBLY PLEASE VIEW THIS INSTALLATION VIDEO AT WWW.NEWAGEPRODUCTS.COM/TOOLDRAWERINSTALL