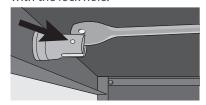

- 7. Once leveled, using the supplied mounting hardware fasten a  $2.5'' \times 1/4''$  cabinet mounting lag bolt with a large washer through the cabinet and into the stud. This can be done by hand with a 7/16th socket wrench or a cordless power drill with a 7/16th socket attachment. Do not over tighten bolts! Once the fender is sitting tightly flush with the backside of the cabinet stop.
- 8. Repeat Step 6 three additional times with the remaining mounting hardware to install the wall cabinet. You will only repeat this one more time for the locker, as it only has 2 mounting lag bolts.