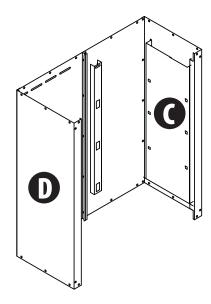

1. Remove the Locking Rod from Top Panel (E) by pulling the pin and separating the locking rod from the Top Panel. Keep the pin and locking rod aside, as they will be used later in the installation.

**3.** Assemble the left and right side panel with the same screw and nut. D goes on the outside of B and C goes on the outside of A.