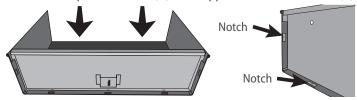

1. Remove the Locking Rod from Top Panel (E) by pulling the pin and separating the locking rod from the Top Panel. Keep the pin and locking rod aside, as they will be used later in the installation.

**3.** Assemble the left and right side panel with the same screw and nut. D goes on the outside of B and C goes on the outside of A.

**4.** Assemble Panel E using the M5 screws and nuts. Panel E sits on the outside of A and B and on the inside of C and D. Flip the cabinet over and do the same for Panel F.