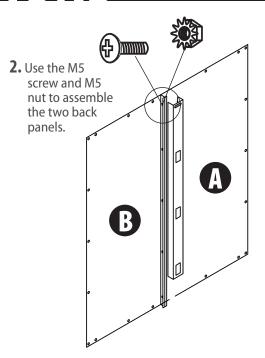

1. Remove the Locking Rod from Top Panel (E) by pulling the pin and separating the locking rod from the Top Panel. Keep the pin and locking rod aside, as they will be used later in the installation.

**3.** Assemble the left and right side panel with the same screw and nut. D goes on the outside of B and C goes on the outside of A.