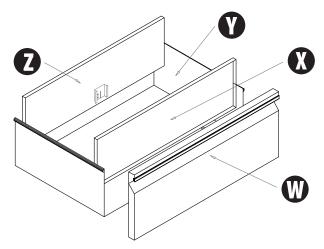

#### **DRAWER ASSEMBLY:**

**1.** Bend the two side of DRAWER BOTTOM **(Y)** upwards to create the side walls. The notches should be on the inside of the folded edges.

2. Insert the edge of DRAWER BOTTOM (Y) with out the notches into DRAWER PANEL (W). The sides and bottom of Drawer Bottom must be rest inside the Drawer Panel. To properly complete this step, the two sides of Drawer Bottom must be bent until they are pressed almost flat against the bottom of Drawer Bottom. The side panels can then be pushed back upwards and will rest inside the Drawer Panel (W).

3. Insert the SUPPORT PANEL (X) at the back of the DRAWER PANEL (W), be sure to insert this with the ridges edge upwards. Bang into place with a mallet. Once it passes the notches, it's locked in.

**4.** Insert the edge of **(Z)** with 3 notches into the back of DRAWER BOTTOM **(Y)** using a mallet to wedge into place. Make sure all notches at tops and sides of **(Y)** are snapped into the notches on **(Z)**.