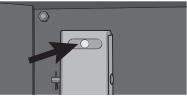

#### **ENABLING LOCKING MECHANISM**

1. Locate black vertical locking column attached to back-inside of cabinet; this slides up and down. Push upwards to expose small hole.

2. Locate Locking Rod, and insert the tip of the bent end into hole in locking column at back of cabinet.