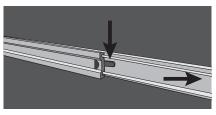

**5.** Remove the runners from the drawer slides. Pull the drawer slides out to full extension in the cabinet. On the right side, push the tab downwards and remove the runner. On the left side push the tab upwards and remove the runner.

**6.** Attach the runner to the assembled drawer. There are two holes on the drawer, and two clips on the runner. The clip at the front of the runner should snap upwards into place, and the clip at the back of the runner should snap backwards into place.