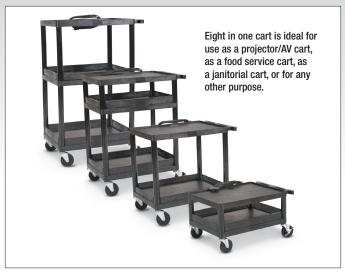

## A. All-Service Cart

- Get eight carts in one with our versatile All-Service Cart.
- The cart is adjustable to four heights: 16", 24", 34", or 42".
- Includes removable wall panels that can be used to enclose each shelf.
- Use as an AV cart, or attach the wall panels and use as a food service, janitorial, or utility cart.
- Constructed from injection-molded plastic, the cart includes 4" casters (two locking).
- A UL/cUL-approved electrical assembly with four outlets and a 20' cord is included.