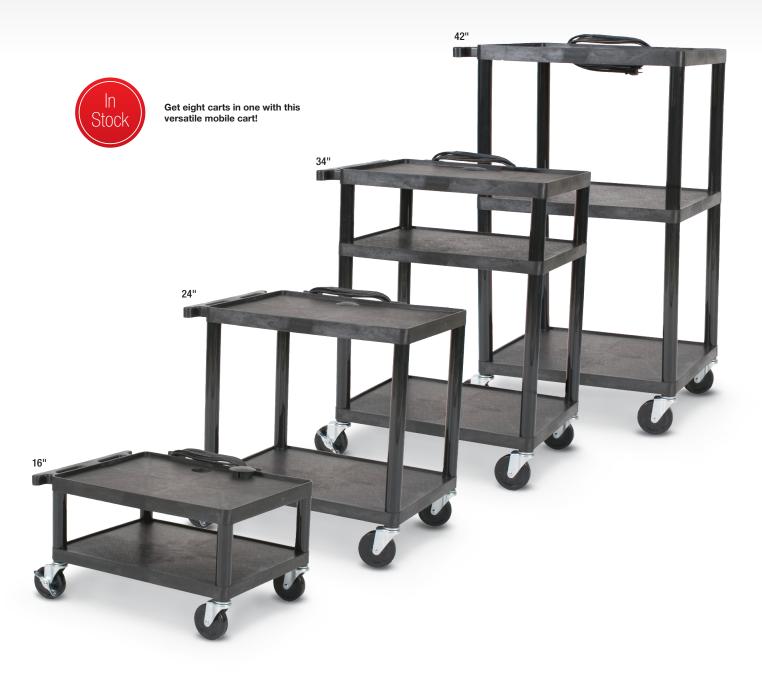

## A. All-Service Cart

- Get eight carts in one with our versatile All-Service Cart.
- The cart is adjustable to four heights: 16", 24", 34", or 42".
- Includes removable wall panels that can be used to enclose each shelf.
- Use as an AV cart, or attach the wall panels and use as a food service, janitorial, or utility cart.
- Constructed from injection-molded plastic, the cart includes 4" casters (two locking).
- A UL/cUL-approved electrical assembly with four outlets and a 20' cord is included.

| Key              | Part No. | Description | Dimensions               | Ship Wt. |
|------------------|----------|-------------|--------------------------|----------|
| All-Service Cart |          |             |                          |          |
| Α                | 27529*   | Cart        | 16" - 24"H x 24"W x 18"D | 34 lbs   |