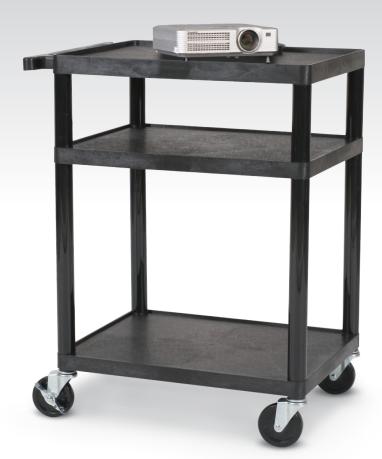

## A. All-Service Cart

- Get eight carts in one with our versatile All-Service Cart.
- The cart is adjustable to four heights: 16", 24", 34", or 42".
- Includes removable wall panels that can be used to enclose each shelf.
- Use as an AV cart, or attach the wall panels and use as a food service, janitorial, or utility cart.
- Constructed from injection-molded plastic, the cart includes 4" casters (two locking).
- A UL/cUL-approved electrical assembly with four outlets and a 20' cord is included.