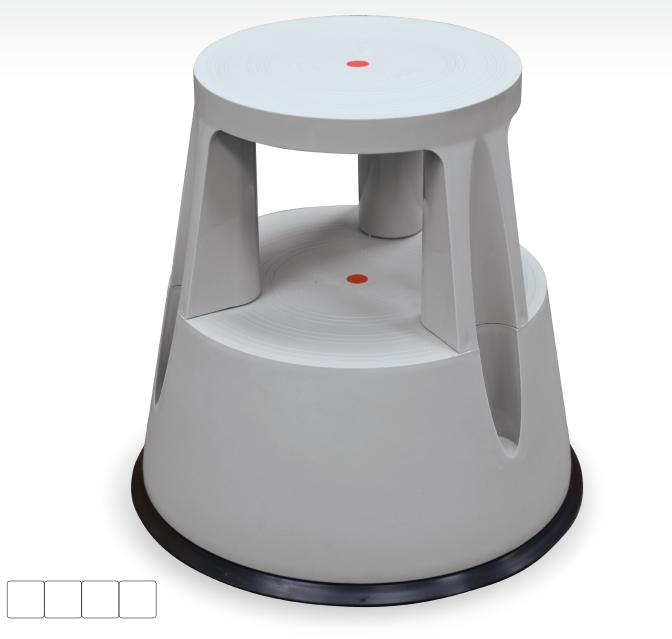

## **Step Stool**

## Step Stool

- Step Stool features hidden spring-loaded casters to make mobility easy, while the bumper protects your walls and furniture.
- Casters retract when weight is applied, creating a stable step surface.
- Sturdy stool supports up to 330 lbs and features slip-resistant surfaces.
- Assembles in less than five minutes.

| A. Step Stool<br>Part No. | Dimensions                     | Ship Wt. |
|---------------------------|--------------------------------|----------|
|                           |                                | •        |
| <b>3</b> 4723*            | 16 1⁄2"H x 16 1⁄2"W x 16 1⁄2"D | 6 lbs    |