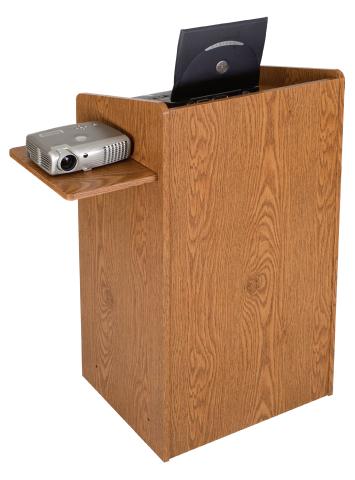

## Floor Lectern

- An attractive and versatile lectern, the Floor Lectern perfectly combines style and economy.
- Available with an oak or mahogany laminate finish to coordinate with any environment.
- Includes a slanted top, and a retractable side shelf that can be stored inside the lectern when not in use.
- Retractable keyboard/laptop shelf includes a security lip to keep equipment in place.
- An adjustable interior storage shelf provide ample space for storage.
- Recessed 3" casters (two locking) provide mobility without impairing aesthetics. Caster design also prevents tipping.
- TAA compliant. GREENGUARD Indoor Air Quality Certified® and GREENGUARD Children & Schools Certified<sup>SM</sup>.

| A. Floor Lectern |          |                        |          |
|------------------|----------|------------------------|----------|
| Part No.         | Color    | Dimensions             | Ship Wt. |
| <b>27510**</b>   | 0ak      | 46"H x 25"W x 20 1/6"D | 97 lbs   |
| 27508**          | Mahogany | 46"H x 25"W x 20 1/6"D | 97 lbs   |