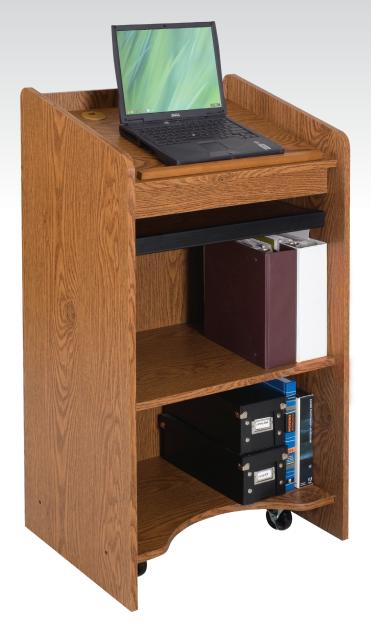

## Floor Lectern

- An attractive and versatile lectern, the Floor Lectern perfectly combines style and economy.
- Available with an oak or mahogany laminate finish to coordinate with any environment.
- Includes a slanted top, and a retractable side shelf that can be stored inside the lectern when not in use.
- Retractable keyboard/laptop shelf includes a security lip to keep equipment in place.
- An adjustable interior storage shelf provide ample space for storage.
- Recessed 3" casters (two locking) provide mobility without impairing aesthetics. Caster design also prevents tipping.
- TAA compliant. GREENGUARD Indoor Air Quality Certified® and GREENGUARD Children & Schools Certified<sup>SM</sup>.

| A. Floor Lectern |          |                        |          |
|------------------|----------|------------------------|----------|
| Part No.         | Color    | Dimensions             | Ship Wt. |
| <b>27510**</b>   | 0ak      | 46"H x 25"W x 20 1/6"D | 97 lbs   |
| 27508**          | Mahogany | 46"H x 25"W x 20 1/6"D | 97 lbs   |