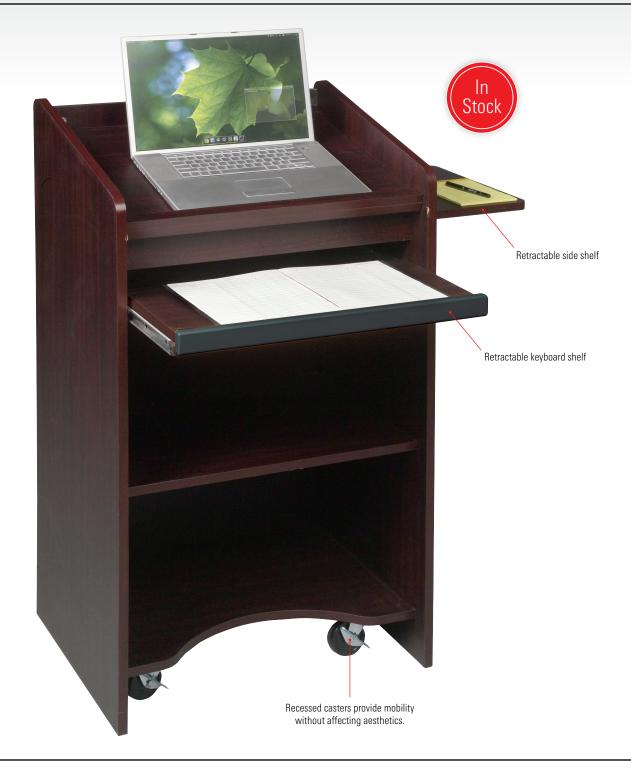

## Floor Lectern

- An attractive and versatile lectern, the Floor Lectern perfectly combines style and economy.
- Available with an oak or mahogany laminate finish to coordinate with any environment.
- Includes a slanted top, and a retractable side shelf that can be stored inside the lectern when not in use.
- Retractable keyboard/laptop shelf includes a security lip to keep equipment in place.
- An adjustable interior storage shelf provide ample space for storage.
- Recessed 3" casters (two locking) provide mobility without impairing aesthetics. Caster design also prevents tipping.
- TAA compliant. GREENGUARD Indoor Air Quality Certified® and GREENGUARD Children & Schools Certified<sup>SM</sup>.

| A. Floor Lectern |          |                        |          |
|------------------|----------|------------------------|----------|
| Part No.         | Color    | Dimensions             | Ship Wt. |
| <b>27510**</b>   | 0ak      | 46"H x 25"W x 20 1/6"D | 97 lbs   |
| 27508**          | Mahogany | 46"H x 25"W x 20 1/6"D | 97 lbs   |