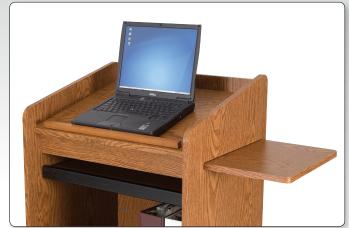

## Floor Lectern

- An attractive and versatile lectern, the Floor Lectern perfectly combines style and economy.
- Available with an oak or mahogany laminate finish to coordinate with any environment.
- Includes a slanted top, and a retractable side shelf that can be stored inside the lectern when not in use.
- Retractable keyboard/laptop shelf includes a security lip to keep equipment in place.
- An adjustable interior storage shelf provide ample space for storage.
- Recessed 3" casters (two locking) provide mobility without impairing aesthetics. Caster design also prevents tipping.
- TAA compliant. GREENGUARD Indoor Air Quality Certified® and GREENGUARD Children & Schools Certified<sup>SM</sup>.

| A. Floor Lectern |          |                        |          |
|------------------|----------|------------------------|----------|
| Part No.         | Color    | Dimensions             | Ship Wt. |
| <b>27510**</b>   | 0ak      | 46"H x 25"W x 20 1/6"D | 97 lbs   |
| 27508**          | Mahogany | 46"H x 25"W x 20 1/6"D | 97 lbs   |