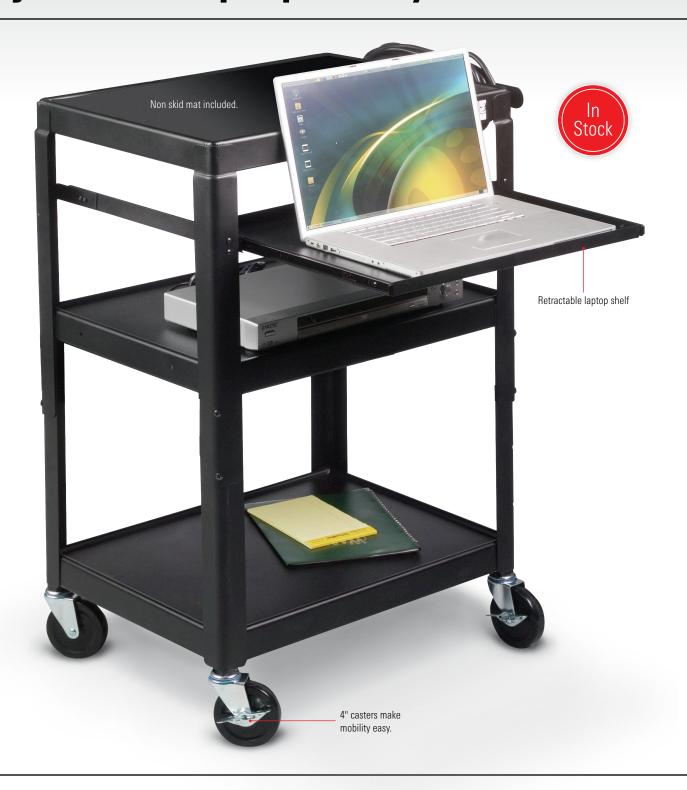

## **Adjustable Laptop Utility Cart**

- The Adjustable Laptop Utility Cart is durable and versatile enough for all of your audio/visual needs.
- Features a retractable shelf (19 ½"W x 17 ½"D) to hold a laptop or other equipment.
- Frame is black powder-coated steel, and adjusts in height from 26" to 42".
  Includes 4" casters (two locking).
- Includes an electrical assembly with four outlets, a 25' cord, and cord winder.
- GREENGUARD Indoor Air Quality Certified® and GREENGUARD Children & Schools Certified<sup>SM</sup>.

| A. Adjustable Laptop Utility Cart |                          |          |
|-----------------------------------|--------------------------|----------|
| Part No.                          | Dimensions               | Ship Wt. |
| <b>89842*</b>                     | 26" - 42"H x 24"W x 18"D | 57 lbs   |