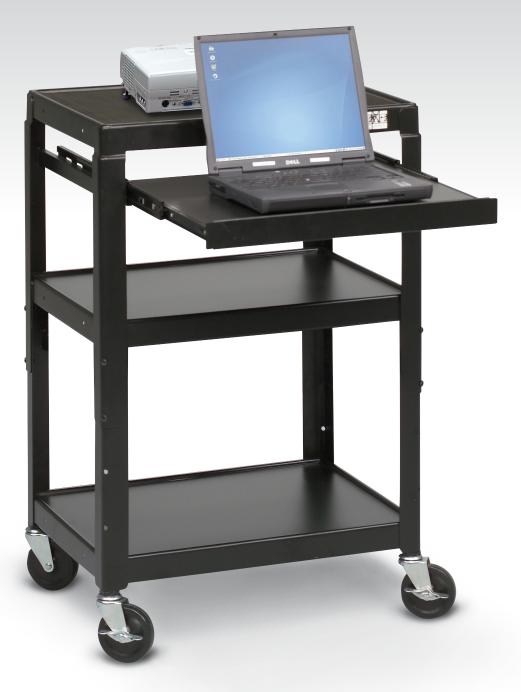

## **Adjustable Laptop Utility Cart**

- The Adjustable Laptop Utility Cart is durable and versatile enough for all of your audio/visual needs.
- Features a retractable shelf (19 ½"W x 17 ½"D) to hold a laptop or other equipment.
- Frame is black powder-coated steel, and adjusts in height from 26" to 42".
  Includes 4" casters (two locking).
- Includes an electrical assembly with four outlets, a 25' cord, and cord winder.
- GREENGUARD Indoor Air Quality Certified® and GREENGUARD Children & Schools Certified<sup>SM</sup>.

| A. Adjustable Laptop Utility Cart |                          |          |
|-----------------------------------|--------------------------|----------|
| Part No.                          | Dimensions               | Ship Wt. |
| <b>89842*</b>                     | 26" - 42"H x 24"W x 18"D | 57 lbs   |