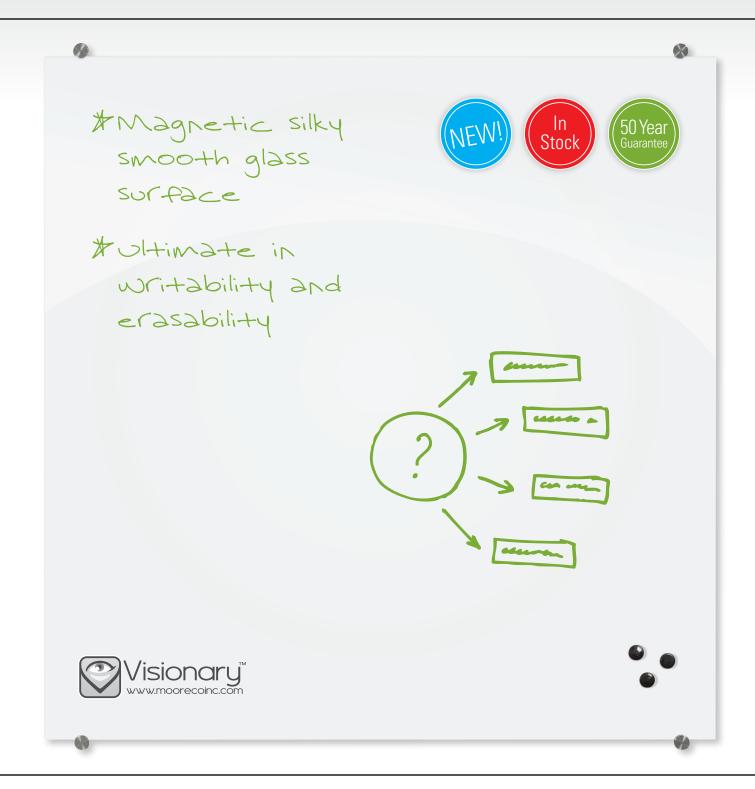

## Visionary<sup>™</sup> Magnetic Glass Dry Erase Markerboard

- Modernize your space with a functional and contemporary image. Visionary™ magnetic glass boards provide the best of a quality whiteboard with smart style. Borderless and seamless, in glossy white.
- Surface and coloration are engineered to have ideal optical qualities and exhibit good depth of field, good contrast, and ambient light toleration.
- Compatible with any dry/wet-erase marker, grease pen, etc. Easily cleans without ghosting or staining. Accepts rare earth magnets.
- Simple and sturdy mounting devices are padded to protect surface.
- Includes aluminum accessory tray, set of magnets, markers, and eraser. Optional glass accessory tray available separately.
- 50 year guarantee. GREENGUARD Indoor Air Quality Certified® and GREENGUARD Children & Schools Certified<sup>SM</sup>.