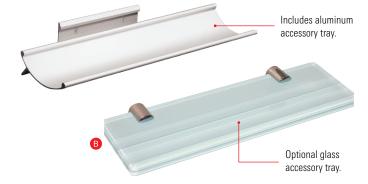

## Visionary<sup>™</sup> Magnetic Glass Dry Erase Markerboard

- Modernize your space with a functional and contemporary image. Visionary™ magnetic glass boards provide the best of a quality whiteboard with smart style. Borderless and seamless, in glossy white.
- Surface and coloration are engineered to have ideal optical qualities and exhibit good depth of field, good contrast, and ambient light toleration.
- Compatible with any dry/wet-erase marker, grease pen, etc. Easily cleans without ghosting or staining. Accepts rare earth magnets.
- Simple and sturdy mounting devices are padded to protect surface.
- Includes aluminum accessory tray, set of magnets, markers, and eraser. Optional glass accessory tray available separately.
- 50 year guarantee. GREENGUARD Indoor Air Quality Certified® and GREENGUARD Children & Schools Certified<sup>SM</sup>.

| Part No.                | Dimensions  | Ship Wt. |
|-------------------------|-------------|----------|
| <b>83842*</b>           | 1 ½'H x 2'W | 12 lbs   |
| ■ 83843*                | 2'H x 3'W   | 22 lbs   |
| <b>83844**</b>          | 3'H x 4'W   | 49 lbs   |
| <b>83845</b>            | 4'H x 6'W   | 112 lbs  |
| <b>83846</b>            | 4'H x 8'W   | 135 lbs  |
| B. Glass Accessory Tray |             |          |
| Part No.                | Dimensions  | Ship Wt. |