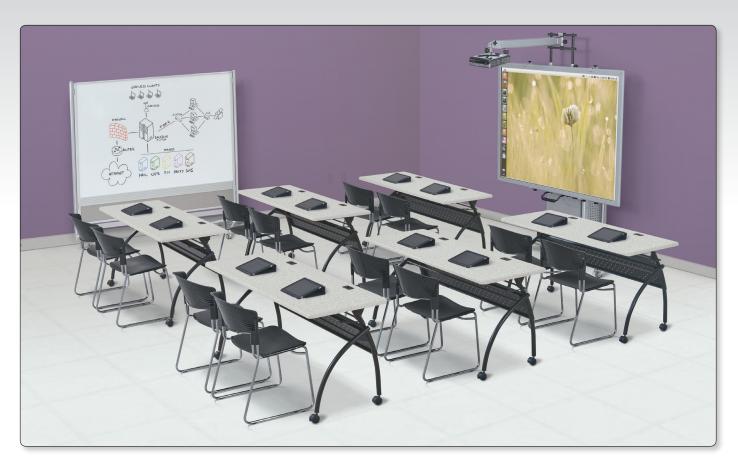

## **Chi Flipper Tables**

- Elegant Chi Flipper Tables are the ideal table for virtually any training or conference room setting. Versatile and mobile tables are stylish and functional.
- Tops are vacuum-formed PVC with either a cherry woodgrain or gray nebula finish, and flip back with a simple lever mechanism for easy transport, set up, and break down, and nest for compact storage.
- Frame is black powder-coated steel with a full length stretcher bar and a privacy panel. Roll easily into place on 2" casters (two locking).
- TAA compliant. GREENGUARD Indoor Air Quality Certified® and GREENGUARD Children & Schools Certified™. Tested to support up to 300 lbs.

| A. Chi Flipper Table - 6024 |              |                        |          |
|-----------------------------|--------------|------------------------|----------|
| Part No.                    | Color        | Dimensions             | Ship Wt. |
| 90099                       | Cherry       | 29 1/2"H x 60"W x 24"D | 57 lbs   |
| 90102                       | Gray Nebula  | 29 1/2"H x 60"W x 24"D | 57 lbs   |
| B. Chi Flipper              | Table - 7224 |                        |          |
| Part No.                    | Color        | Dimensions             | Ship Wt. |
| 90100                       | Cherry       | 29 1/2"H x 72"W x 24"D | 74 lbs   |
| 90103                       | Gray Nebula  | 29 1/2"H x 72"W x 24"D | 74 lbs   |