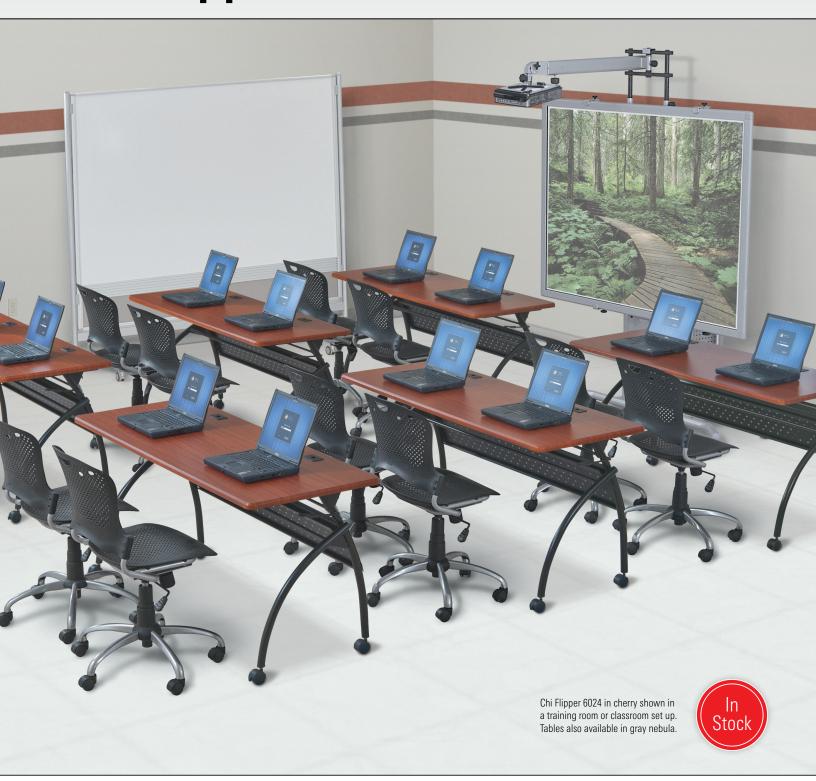

## **Chi Flipper Tables**

- Elegant Chi Flipper Tables are the ideal table for virtually any training or conference room setting. Versatile and mobile tables are stylish and functional.
- Tops are vacuum-formed PVC with either a cherry woodgrain or gray nebula finish, and flip back with a simple lever mechanism for easy transport, set up, and break down, and nest for compact storage.
- Frame is black powder-coated steel with a full length stretcher bar and a privacy panel. Roll easily into place on 2" casters (two locking).
- TAA compliant. GREENGUARD Indoor Air Quality Certified® and GREENGUARD Children & Schools Certified™. Tested to support up to 300 lbs.

| A. Chi Flipper Table - 6024 |              |                        |          |
|-----------------------------|--------------|------------------------|----------|
| Part No.                    | Color        | Dimensions             | Ship Wt. |
| 90099                       | Cherry       | 29 1/2"H x 60"W x 24"D | 57 lbs   |
| 90102                       | Gray Nebula  | 29 1/2"H x 60"W x 24"D | 57 lbs   |
| B. Chi Flipper              | Table - 7224 |                        |          |
| Part No.                    | Color        | Dimensions             | Ship Wt. |
| 90100                       | Cherry       | 29 1/2"H x 72"W x 24"D | 74 lbs   |
| 90103                       | Gray Nebula  | 29 1/2"H x 72"W x 24"D | 74 lbs   |