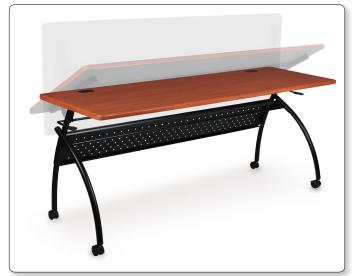

## **Chi Flipper Tables**

- Elegant Chi Flipper Tables are the ideal table for virtually any training or conference room setting. Versatile and mobile tables are stylish and functional.
- Tops are vacuum-formed PVC with either a cherry woodgrain or gray nebula finish, and flip back with a simple lever mechanism for easy transport, set up, and break down, and nest for compact storage.
- Frame is black powder-coated steel with a full length stretcher bar and a privacy panel. Roll easily into place on 2" casters (two locking).
- TAA compliant. GREENGUARD Indoor Air Quality Certified® and GREENGUARD Children & Schools Certified™. Tested to support up to 300 lbs.

| A. Chi Flipper Table - 6024 |              |                        |          |
|-----------------------------|--------------|------------------------|----------|
| Part No.                    | Color        | Dimensions             | Ship Wt. |
| 90099                       | Cherry       | 29 1/2"H x 60"W x 24"D | 57 lbs   |
| 90102                       | Gray Nebula  | 29 1/2"H x 60"W x 24"D | 57 lbs   |
| B. Chi Flipper              | Table - 7224 |                        |          |
| Part No.                    | Color        | Dimensions             | Ship Wt. |
| 90100                       | Cherry       | 29 1/2"H x 72"W x 24"D | 74 lbs   |
| 90103                       | Gray Nebula  | 29 1/2"H x 72"W x 24"D | 74 lbs   |