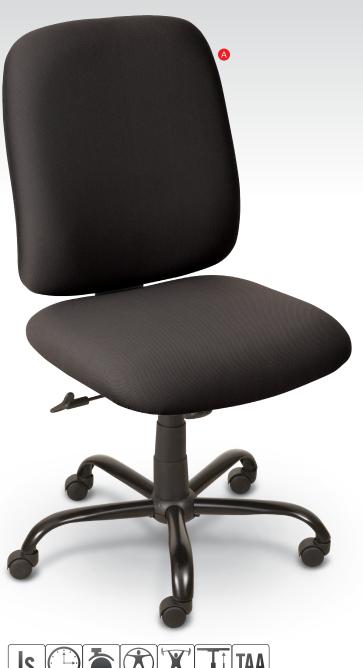

## **Titan**Big & Tall Chair

- Specially designed Titan Chair supports big and tall frames in all day comfort.
- Tested to support up to 500 lbs.
- Padded and upholstered seat and back provide long lasting support. Seat measures 22 ½"W x 22"D and back measures 22"H x 21"W.
- Exceptionally durable steel frame system. Oversized 5-star base with dual wheel casters.
- Optional height-adjustable arms available for added comfort.
- TAA compliant.