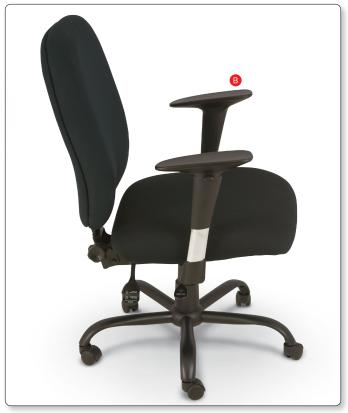

## **Titan**Big & Tall Chair

- Specially designed Titan Chair supports big and tall frames in all day comfort.
- Tested to support up to 500 lbs.
- Padded and upholstered seat and back provide long lasting support. Seat measures 22 ½"W x 22"D and back measures 22"H x 21"W.
- Exceptionally durable steel frame system. Oversized 5-star base with dual wheel casters.
- Optional height-adjustable arms available for added comfort.
- TAA compliant.

| Part No.           | Dimensions             | Ship Wt. |
|--------------------|------------------------|----------|
| <b>3</b> 4663*     | 39"-42"H x 23"W x 23"D | 53 lbs   |
| B. Optional Arms   |                        |          |
| D. UDUUIIAI AIIIIS |                        |          |
| Part No.           | Dimensions             | Ship Wt  |