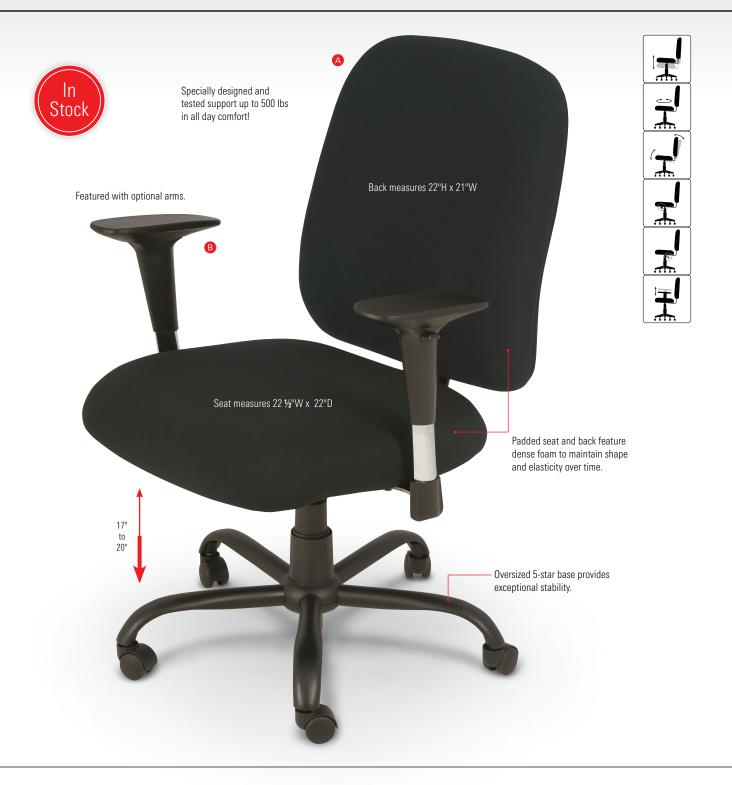

## **Titan**Big & Tall Chair

- Specially designed Titan Chair supports big and tall frames in all day comfort.
- Tested to support up to 500 lbs.
- Padded and upholstered seat and back provide long lasting support. Seat measures 22 ½"W x 22"D and back measures 22"H x 21"W.
- Exceptionally durable steel frame system. Oversized 5-star base with dual wheel casters.
- Optional height-adjustable arms available for added comfort.
- TAA compliant.

| Part No.           | Dimensions             | Ship Wt. |
|--------------------|------------------------|----------|
| <b>3</b> 4663*     | 39"-42"H x 23"W x 23"D | 53 lbs   |
| B. Optional Arms   |                        |          |
| D. UDUUIIAI AIIIIS |                        |          |
| Part No.           | Dimensions             | Ship Wt  |