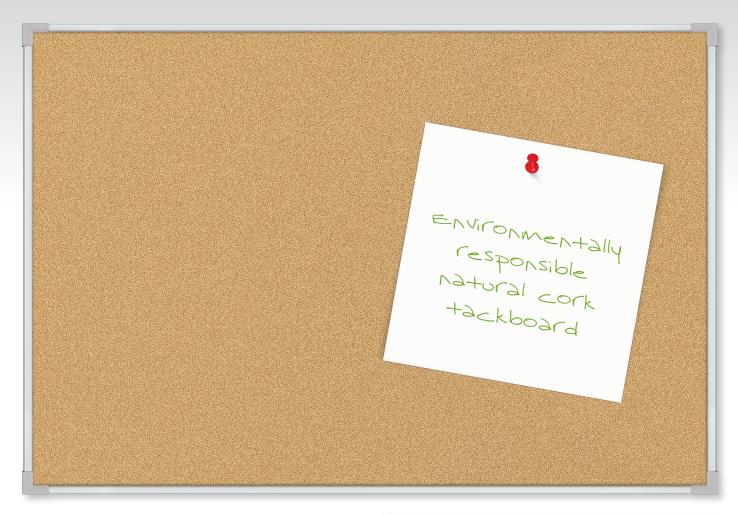

## VT Logic Tackboard with Ultra Trim

- Environmentally responsible VT Logic natural cork surface is featured with Ultra Trim for a modern, clean-lined board. Trim is a low profile 5/16" anodized aluminum available in silver.
- Cradle to Cradle Certified<sup>CM</sup> Silver.
- Certified boards incorporate material healthfulness, material reutilization, renewable energy use, water stewardship and social responsibility.
- Completely recyclable surface is bonded to insulation board for superb tack-holding ability. Surface is durable and self-healing.
- TAA compliant. 10 year guarantee.