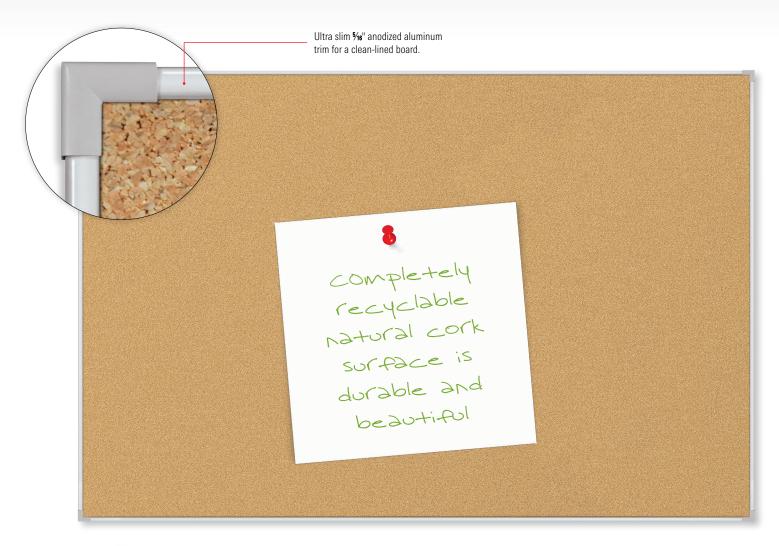

## VT Logic Tackboard with Ultra Trim

- Environmentally responsible VT Logic natural cork surface is featured with Ultra Trim for a modern, clean-lined board. Trim is a low profile 5/16" anodized aluminum available in silver.
- Cradle to Cradle Certified<sup>CM</sup> Silver.
- Certified boards incorporate material healthfulness, material reutilization, renewable energy use, water stewardship and social responsibility.
- Completely recyclable surface is bonded to insulation board for superb tack-holding ability. Surface is durable and self-healing.
- TAA compliant. 10 year guarantee.

## **Technical Specifications**

- VT Logic natural cork surface offers excellent resiliency and tack holding properties.
- The cork layer consists of finely grained composition cork produced with ½mm granulated cork and a polyurethane binder.
- The ¼6" thick 100% natural cork layer is permanently bonded to a ¾6" thick layer of insulation board.
- Boards are factory framed in anodized aluminum. Custom sizes are available.