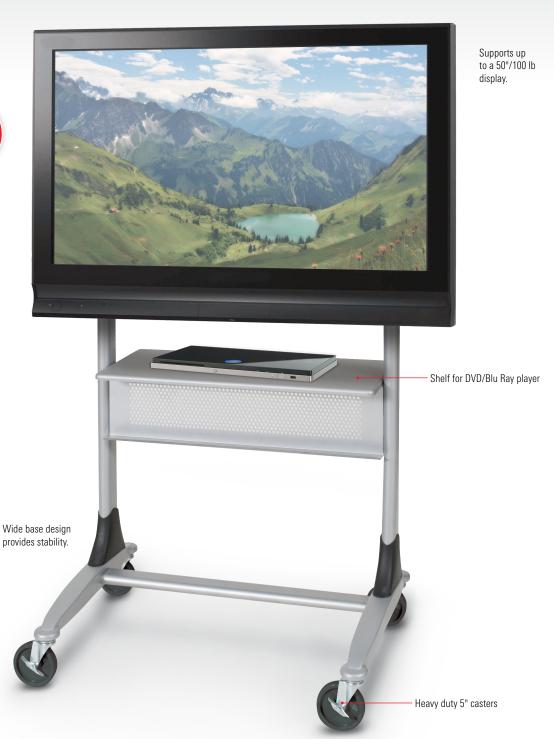

## **Platinum Flat Panel Cart**

- The Platinum Flat Panel Cart features a modern design to accommodate a wide variety flat panel displays, moving from room to room with ease.
- Holds up to a 50"/100 lb display and tilts up to 37° for optimum viewing.
- AV shelf (32"W x 14"D) is scratch-resistant gray laminate. Perforated steel panel beneath shelf provide stability and cable management.
- Frame is silver powder-coated steel with heavy duty 5" casters (two locking).
- TAA compliant. GREENGUARD Indoor Air Quality Certified® and GREENGUARD Children & Schools Certified<sup>SM</sup>.

Bracket tilts 37° for optimum viewing angle.

Balt® & Best-Rite® are brand divisions of MooreCo Inc.

2885 Lorraine Ave | Temple, TX 76501 p: 800.749.2258 | f: 800.697.6258

www.moorecoinc.com