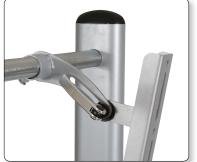

Bracket tilts 37° for optimum viewing angle.

Balt® & Best-Rite® are brand divisions of MooreCo Inc.

2885 Lorraine Ave | Temple, TX 76501 p: 800.749.2258 | f: 800.697.6258

www.moorecoinc.com