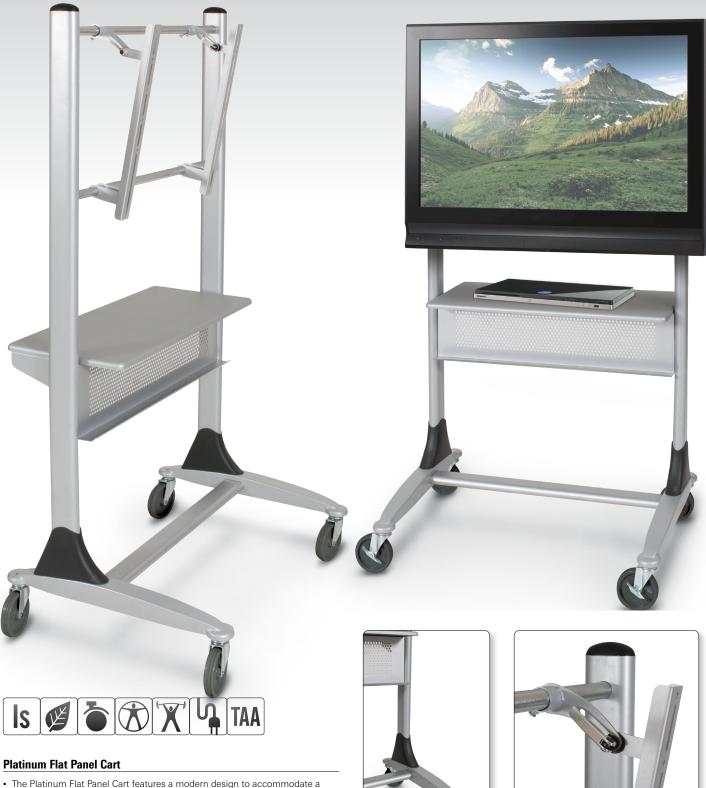

## **Platinum Flat Panel Cart**

- The Platinum Flat Panel Cart features a modern design to accommodate a wide variety flat panel displays, moving from room to room with ease.
- Holds up to a 50"/100 lb display and tilts up to 37° for optimum viewing.
- AV shelf (32"W x 14"D) is scratch-resistant gray laminate. Perforated steel panel beneath shelf provide stability and cable management.
- Frame is silver powder-coated steel with heavy duty 5" casters (two locking).
- TAA compliant. GREENGUARD Indoor Air Quality Certified® and GREENGUARD Children & Schools Certified<sup>SM</sup>.

Bracket tilts 37° for optimum viewing angle.

Balt® & Best-Rite® are brand divisions of MooreCo Inc.

2885 Lorraine Ave | Temple, TX 76501 p: 800.749.2258 | f: 800.697.6258

www.moorecoinc.com