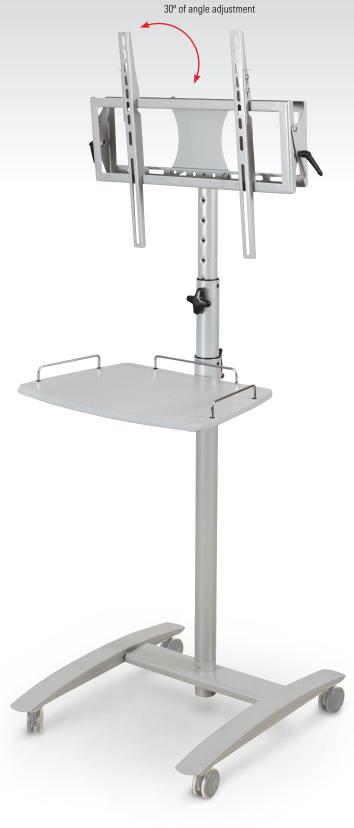

## **Lumina™ Flat Panel Stand**

- The elegant Lumina™ Flat Panel Stand adds style and function to any audio/ visual environment. Coordinates with other members of the Lumina™ family.
- Holds a flat panel up to 42"/80 lbs on a 30° angle adjustable mounting bracket.
- Height adjustable from 62 ¾" to 80 ¼".
- Independently height adjustable AV shelf included to hold a DVD player or other equipment. Shelf measures 23 ½"W x 15"D and comes in cherry (black frame) or gray (platinum frame).
- Frame is powder-coated steel with 3" dual-wheel casters (two locking).
- 10 year warranty.