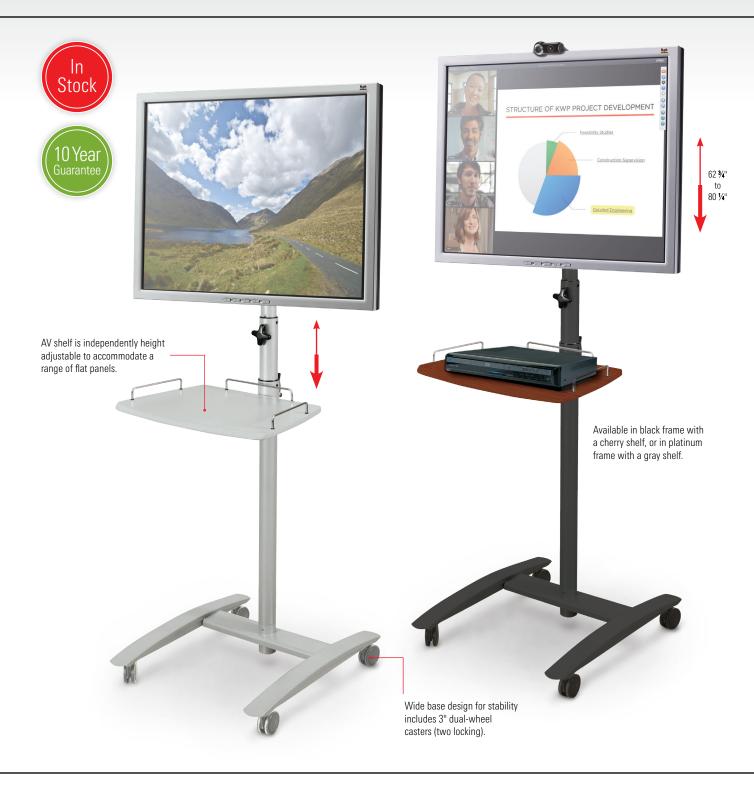

## **Lumina™ Flat Panel Stand**

- The elegant Lumina™ Flat Panel Stand adds style and function to any audio/ visual environment. Coordinates with other members of the Lumina™ family.
- Holds a flat panel up to 42"/80 lbs on a 30° angle adjustable mounting bracket.
- Height adjustable from 62 ¾" to 80 ¼".
- Independently height adjustable AV shelf included to hold a DVD player or other equipment. Shelf measures 23 ½"W x 15"D and comes in cherry (black frame) or gray (platinum frame).
- Frame is powder-coated steel with 3" dual-wheel casters (two locking).
- 10 year warranty.

| A. Lumina™ Flat Panel Stand |          |                                   |          |
|-----------------------------|----------|-----------------------------------|----------|
| Part No.                    | Color    | Dimensions                        | Ship Wt. |
| 27561                       | Platinum | 62 ¾" - 80 ¼"H x 25"W x 27 ¾"D    | 53 lbs   |
| 27579                       | Black    | 62 34" - 80 14"H x 25"W x 27 34"D | 53 lbs   |