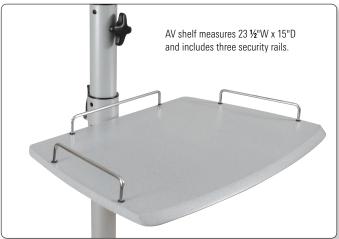

## **Lumina™ Flat Panel Stand**

- The elegant Lumina™ Flat Panel Stand adds style and function to any audio/ visual environment. Coordinates with other members of the Lumina™ family.
- Holds a flat panel up to 42"/80 lbs on a 30° angle adjustable mounting bracket.
- Height adjustable from 62 ¾" to 80 ¼".
- Independently height adjustable AV shelf included to hold a DVD player or other equipment. Shelf measures 23 ½"W x 15"D and comes in cherry (black frame) or gray (platinum frame).
- Frame is powder-coated steel with 3" dual-wheel casters (two locking).
- 10 year warranty.