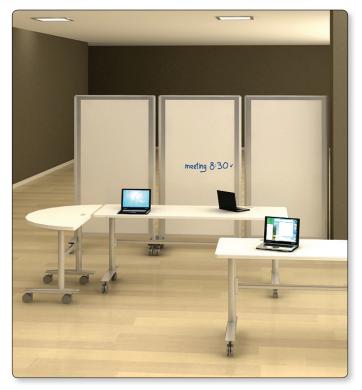

## Lumina<sup>™</sup> Mobile Room Divider

- Turn any space into a multifunctional environment using the Lumina<sup>™</sup> Mobile Room Divider. Coordinates with other members of the Lumina<sup>™</sup> series.
- Add to a personal workspace to allow for privacy or combine several to create a separate meeting area.
- Dividers feature a double sided magnetic dry erase markerboard surface. Available with platinum frame.
- Each divider comes with 3" casters (2 locking).

 A. Lumina™ Mobile Room Divider

 Part No.
 Color
 Dimensions
 Ship Wt.

 ■ 74861
 Platinum
 72"H x 39 ½"W x 20"D
 65 lbs

Balt® & Best-Rite® are brand divisions of MooreCo Inc.

2885 Lorraine Ave | Temple, TX 76501 p: 800.749.2258 | f: 800.697.6258