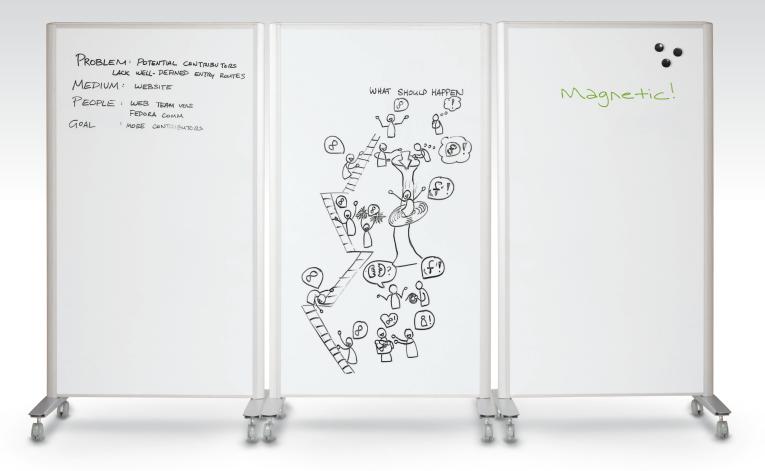

## Lumina<sup>™</sup> Mobile Room Divider

- Turn any space into a multifunctional environment using the Lumina<sup>™</sup> Mobile Room Divider. Coordinates with other members of the Lumina<sup>™</sup> series.
- Add to a personal workspace to allow for privacy or combine several to create a separate meeting area.
- Dividers feature a double sided magnetic dry erase markerboard surface. Available with platinum frame.
- Each divider comes with 3" casters (2 locking).