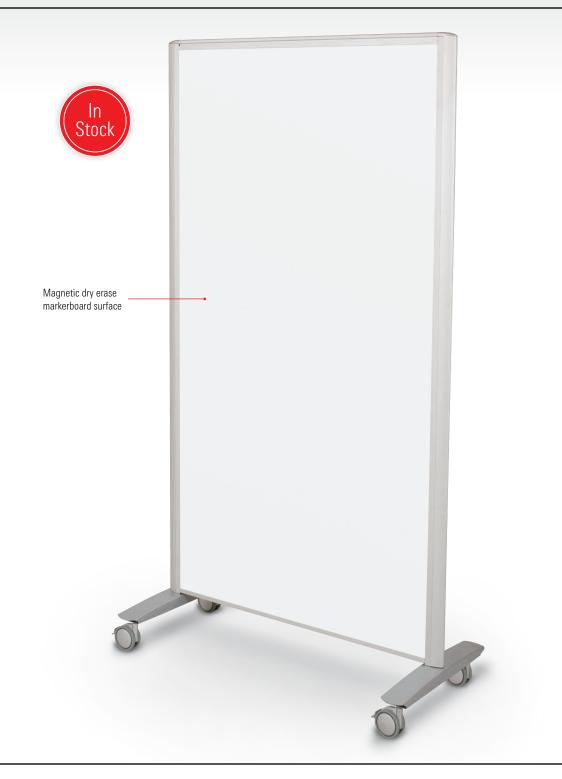

## Lumina<sup>™</sup> Mobile Room Divider

- Turn any space into a multifunctional environment using the Lumina<sup>™</sup> Mobile Room Divider. Coordinates with other members of the Lumina<sup>™</sup> series.
- Add to a personal workspace to allow for privacy or combine several to create a separate meeting area.
- Dividers feature a double sided magnetic dry erase markerboard surface. Available with platinum frame.
- Each divider comes with 3" casters (2 locking).

 A. Lumina™ Mobile Room Divider

 Part No.
 Color
 Dimensions
 Ship Wt.

 ■ 74861
 Platinum
 72"H x 39 ½"W x 20"D
 65 lbs

Balt® & Best-Rite® are brand divisions of MooreCo Inc.

2885 Lorraine Ave | Temple, TX 76501 p: 800.749.2258 | f: 800.697.6258