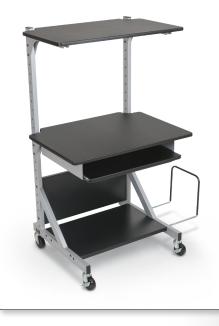

## **Alekto Workstation**

- A versatile compact workstation, the Alekto is ideal for smaller or spacelimited work areas.
- Height adjustable (27  $1\!\!\!/ 2"$  to 52  $1\!\!\!/ 2")$  flexibility allows use as either a stand up or sit down workstation.
- Shelves are interchangeable, allowing the retractable shelf to be mounted high or low.
- The retractable keyboard shelf includes a pull-out left- or right-handed mouse platform.
- Adjustable CPU holder can attach to either side of the workstation.
- Silver powder-coated frame includes 3" casters (two locking).
- TAA compliant. GREENGUARD Indoor Air Quality Certified<sup>®</sup> and GREENGUARD Children & Schools Certified<sup>SM</sup>.