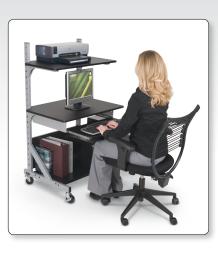

## **Alekto Workstation**

- A versatile compact workstation, the Alekto is ideal for smaller or spacelimited work areas.
- Height adjustable (27  $1\!\!\!/ 2"$  to 52  $1\!\!\!/ 2")$  flexibility allows use as either a stand up or sit down workstation.
- Shelves are interchangeable, allowing the retractable shelf to be mounted high or low.
- The retractable keyboard shelf includes a pull-out left- or right-handed mouse platform.
- Adjustable CPU holder can attach to either side of the workstation.
- Silver powder-coated frame includes 3" casters (two locking).
- TAA compliant. GREENGUARD Indoor Air Quality Certified<sup>®</sup> and GREENGUARD Children & Schools Certified<sup>SM</sup>.