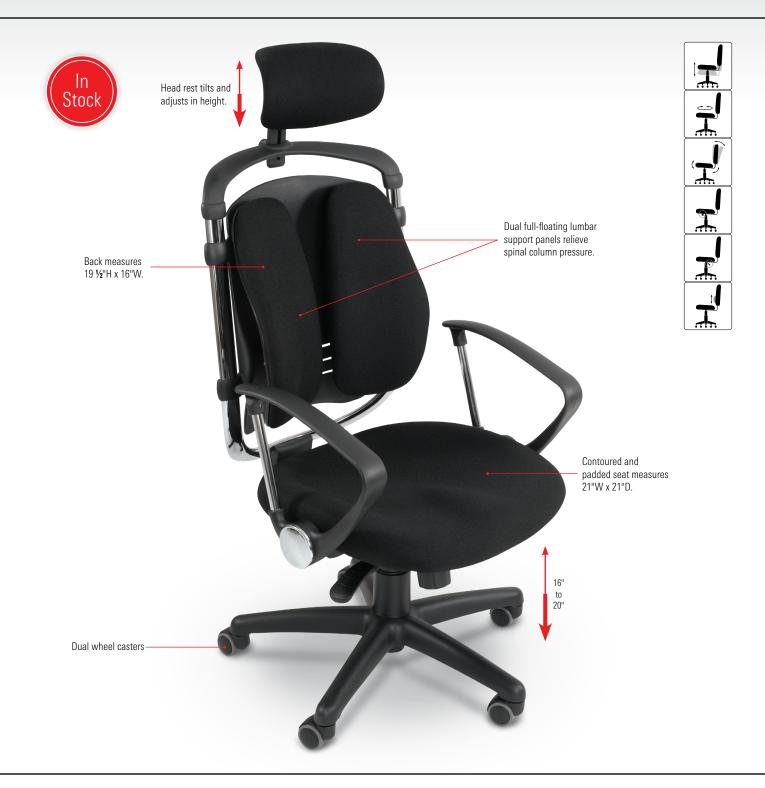

## Spine Align®

Ergonomic Office Chair

## Spine Align®

- The Spine Align<sup>®</sup> provides ergonomic back comfort and support not available in any other chair. Dual full-floating padded lumbar support panels curve naturally with the spine.
- Upholstery fabric is stain-resistant and durable, with flame-resistant foam padding. Meets the flammability requirements of California Bureau of Home Furnishings Technical Bulletin 117.
- BIFMA-approved tilt adjustment. Seat adjusts pneumatically from 16" to 20" in height. 5-star base includes 2" dual-wheel casters.
- TAA compliant. GREENGUARD Indoor Air Quality Certified<sup>®</sup> and GREENGUARD Children & Schools Certified<sup>SM</sup>.

| A. Spine Align®    |          |
|--------------------|----------|
| Dimensions         | Ship Wt. |
| 44"H x 26"W x 21"D | 48 lbs   |
|                    |          |

Balt® & Best-Rite® are brand divisions of MooreCo Inc.