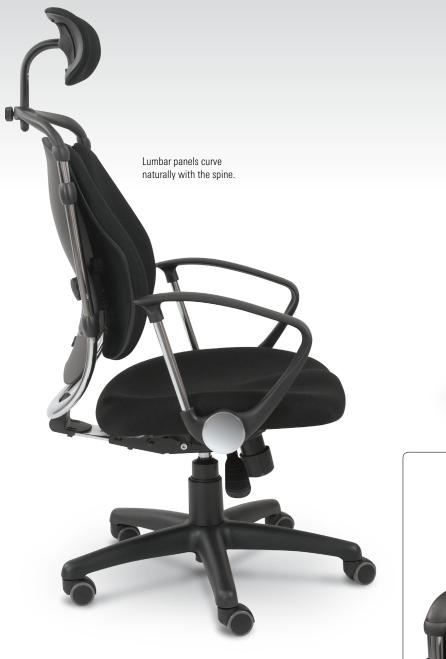

## Spine Align®

- The Spine Align<sup>®</sup> provides ergonomic back comfort and support not available in any other chair. Dual full-floating padded lumbar support panels curve naturally with the spine.
- Upholstery fabric is stain-resistant and durable, with flame-resistant foam padding. Meets the flammability requirements of California Bureau of Home Furnishings Technical Bulletin 117.
- BIFMA-approved tilt adjustment. Seat adjusts pneumatically from 16" to 20" in height. 5-star base includes 2" dual-wheel casters.
- TAA compliant. GREENGUARD Indoor Air Quality Certified<sup>®</sup> and GREENGUARD Children & Schools Certified<sup>SM</sup>.