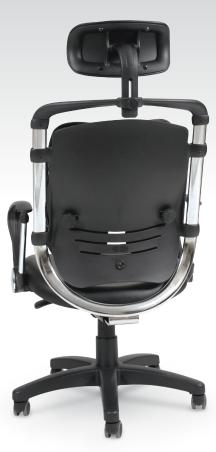

## Spine Align®

- The Spine Align<sup>®</sup> provides ergonomic back comfort and support not available in any other chair. Dual full-floating padded lumbar support panels curve naturally with the spine.
- Upholstery fabric is stain-resistant and durable, with flame-resistant foam padding. Meets the flammability requirements of California Bureau of Home Furnishings Technical Bulletin 117.
- BIFMA-approved tilt adjustment. Seat adjusts pneumatically from 16" to 20" in height. 5-star base includes 2" dual-wheel casters.
- TAA compliant. GREENGUARD Indoor Air Quality Certified<sup>®</sup> and GREENGUARD Children & Schools Certified<sup>SM</sup>.