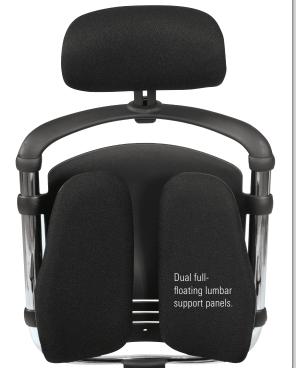

## Spine Align®

- The Spine Align<sup>®</sup> provides ergonomic back comfort and support not available in any other chair. Dual full-floating padded lumbar support panels curve naturally with the spine.
- Upholstery fabric is stain-resistant and durable, with flame-resistant foam padding. Meets the flammability requirements of California Bureau of Home Furnishings Technical Bulletin 117.
- BIFMA-approved tilt adjustment. Seat adjusts pneumatically from 16" to 20" in height. 5-star base includes 2" dual-wheel casters.
- TAA compliant. GREENGUARD Indoor Air Quality Certified<sup>®</sup> and GREENGUARD Children & Schools Certified<sup>SM</sup>.