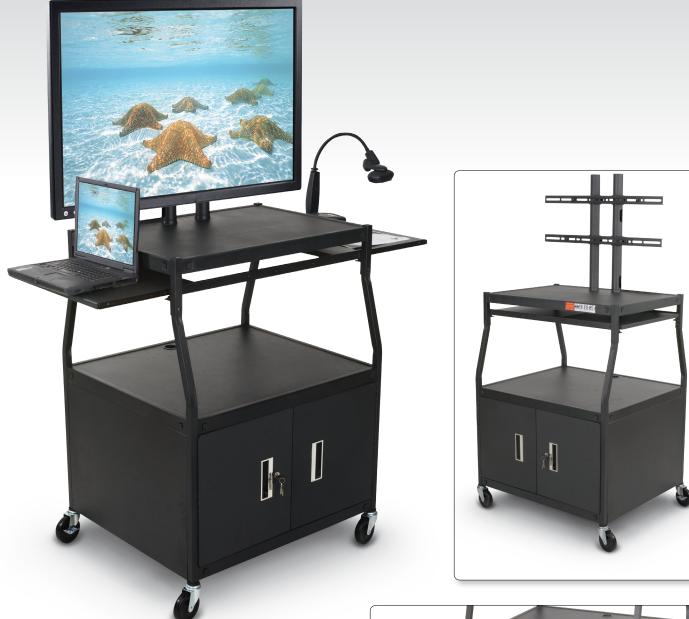

## Wide Body Flat Panel Cart w/Cabinet

- The Wide Body Flat Panel Cart with cabinet features a frame designed for stability. Unit accommodates up to 54"/100 lb flat panel displays.
- Flat panel mounting bracket is height adjustable for optimum viewing. Posts feature cable conduits.
- Black powder-coated steel frame includes three storage shelves and 4" swivel casters (2 locking).
- Also comes with UL/CSA approved electrical assembly with four outlets, a 25' cord, and cord winder.
- 10 year guarantee. GREENGUARD Indoor Air Quality Certified<sup>®</sup> and GREENGUARD Children & Schools Certified<sup>SM</sup>.

| A. Wide Body Flat Panel Cart w/Cabinet |                    |          |
|----------------------------------------|--------------------|----------|
| Part No.                               | Dimensions         | Ship Wt. |
| 27531*                                 | 67"H x 32"W x 28"D | 135 lbs  |