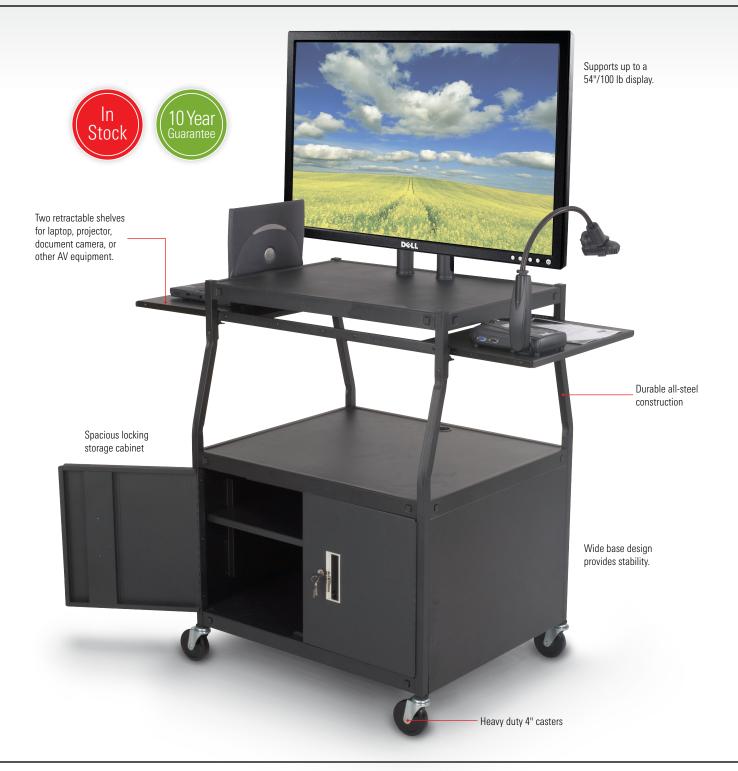

## Wide Body Flat Panel Cart w/Cabinet

- The Wide Body Flat Panel Cart with cabinet features a frame designed for stability. Unit accommodates up to 54"/100 lb flat panel displays.
- Flat panel mounting bracket is height adjustable for optimum viewing. Posts feature cable conduits.
- Black powder-coated steel frame includes three storage shelves and 4" swivel casters (2 locking).
- Also comes with UL/CSA approved electrical assembly with four outlets, a 25' cord, and cord winder.
- 10 year guarantee. GREENGUARD Indoor Air Quality Certified<sup>®</sup> and GREENGUARD Children & Schools Certified<sup>SM</sup>.

| A. Wide Body Flat Panel Cart w/Cabinet |                    |          |
|----------------------------------------|--------------------|----------|
| Part No.                               | Dimensions         | Ship Wt. |
| 27531*                                 | 67"H x 32"W x 28"D | 135 lbs  |