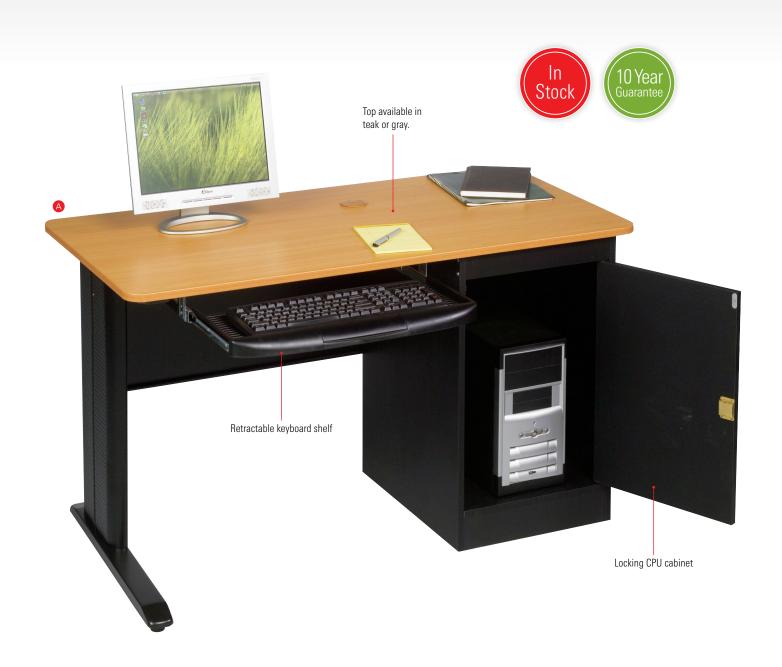

## **LX Workstations**

- Matching classic good looks with unparalleled versatility, the LX Workstations are ideal for any personal office space, training room, or other working environment.
- The LX Workstation is available in a 48" wide model for a single user, or in a 72" wide model for dual users.
- Each workstation features a ¾" thick top available in teak or gray vacuumformed PVC, and a black base with powder-coated steel legs and laminate CPU cabinets.
- CPU cabinets feature a locking door for equipment security. CPU cabinet on the LX 48 measures 23 ½"H x 14 ½"W x 21"D, and each cabinet on the LX 72 measures 23 ½"H x 9"W x 21"D.
- A retractable keyboard shelf includes a built-in pen and pencil holder and measures 22"W  $\times$  10 ½"D.
- Cable management grommets and conduits feed through the underside of the desktop and through the leg to keep cords organized and out of the way.
- TAA compliant. 10 year guarantee. GREENGUARD Indoor Air Quality Certified® and GREENGUARD Children & Schools Certified<sup>SM</sup>.

| A. LX 48 |       |                    |          |
|----------|-------|--------------------|----------|
| Part No. | Color | Dimensions         | Ship Wt. |
| 89843    | Teak  | 29"H x 48"W x 24"D | 83 lbs   |
| 90106    | Gray  | 29"H x 48"W x 24"D | 83 lbs   |
| B. LX 72 |       |                    |          |
| Part No. | Color | Dimensions         | Ship Wt. |
| 89844    | Teak  | 29"H x 72"W x 24"D | 116 lbs  |
| 90107    | Gray  | 29"H x 72"W x 24"D | 116 lbs  |
|          |       |                    |          |