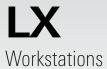

## **LX Workstations**

- Matching classic good looks with unparalleled versatility, the LX Workstations are ideal for any personal office space, training room, or other working environment.
- The LX Workstation is available in a 48" wide model for a single user, or in a 72" wide model for dual users.
- Each workstation features a ¾" thick top available in teak or gray vacuumformed PVC, and a black base with powder-coated steel legs and laminate CPU cabinets.
- CPU cabinets feature a locking door for equipment security. CPU cabinet on the LX 48 measures 23 ½"H x 14 ½"W x 21"D, and each cabinet on the LX 72 measures 23 ½"H x 9"W x 21"D.
- A retractable keyboard shelf includes a built-in pen and pencil holder and measures 22"W  $\times$  10 ½"D.
- Cable management grommets and conduits feed through the underside of the desktop and through the leg to keep cords organized and out of the way.
- TAA compliant. 10 year guarantee. GREENGUARD Indoor Air Quality Certified® and GREENGUARD Children & Schools Certified<sup>SM</sup>.

| A. LX 48 |       |                    |          |
|----------|-------|--------------------|----------|
| Part No. | Color | Dimensions         | Ship Wt. |
| 89843    | Teak  | 29"H x 48"W x 24"D | 83 lbs   |
| 90106    | Gray  | 29"H x 48"W x 24"D | 83 lbs   |
| B. LX 72 |       |                    |          |
| Part No. | Color | Dimensions         | Ship Wt. |
| 89844    | Teak  | 29"H x 72"W x 24"D | 116 lbs  |
| 90107    | Gray  | 29"H x 72"W x 24"D | 116 lbs  |
|          |       |                    |          |