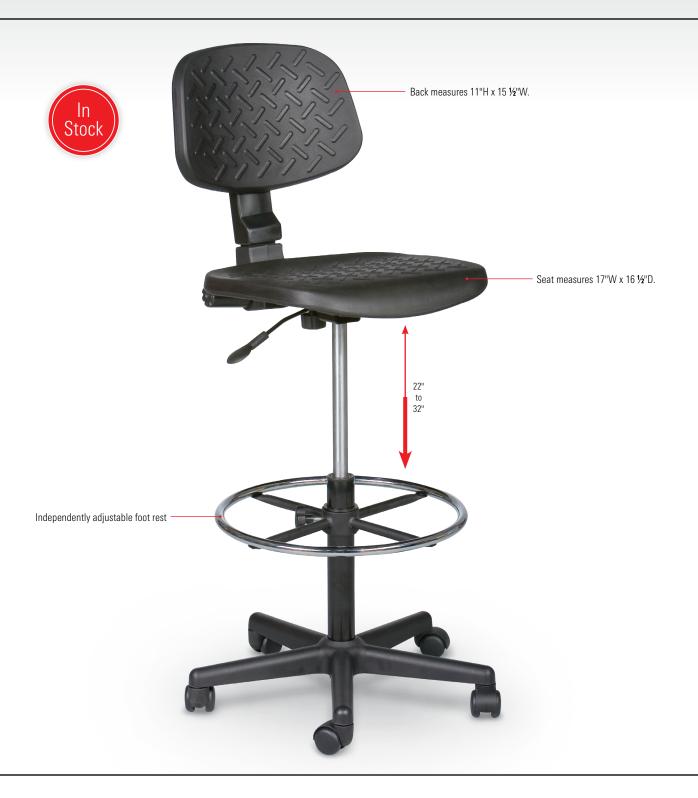

## **Trax Stool**

- The Trax Stool features a self-skinned urethane seat and back with an industrial pattern.
- Swiveling seat measures 17"W x 16 1/2"D and adjusts in height from 22" to 32".
- Chrome footrest is independently height adjustable. 5-star nylon resin reinforced base with dual-wheel casters.
- TAA compliant. GREENGUARD Indoor Air Quality Certified® and GREENGUARD Children & Schools Certified<sup>SM</sup>.

| A. Trax Stool  |                            |          |
|----------------|----------------------------|----------|
| Part No.       | Dimensions                 | Ship Wt. |
| <b>34430</b> * | 37"-47"H x 18 ½"W x 18 ½"D | 36 lbs   |