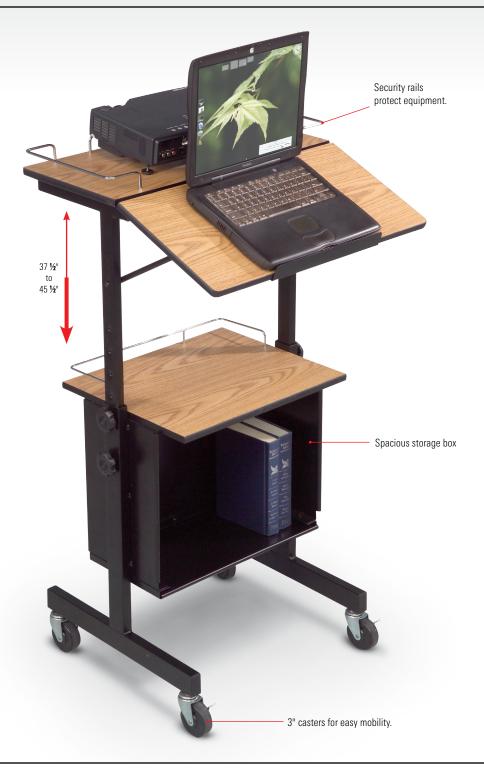

## **Diversity Stand**

- The versatile, mobile, and compact Diversity Stand can be used as an AV cart, as a stand up workstation, or as a lectern.
- Adjusts in height from 37 1/2" to 45 1/2".
- Top shelf measures 23 3/4"W x 12"D. Slanted shelf measures 23 3/4"W x 11 3/4"D and is angled down 40°.
- Middle shelf measures 18 % W x 15 % D. Storage box measures 14 % H x 18 3/4"W  $\times$  9 1/2"D.
- Black powder-coated steel frame Includes 3" casters (two locking).
- GREENGUARD Indoor Air Quality Certified® and GREENGUARD Children & Schools Certified<sup>SM</sup>.

| A. Diversity Stand |                                      |          |
|--------------------|--------------------------------------|----------|
| Part No.           | Dimensions                           | Ship Wt. |
| <b>89786*</b>      | 37 1⁄2" - 45 1⁄2"H x 23 3⁄4"W x 26"D | 45 lbs   |