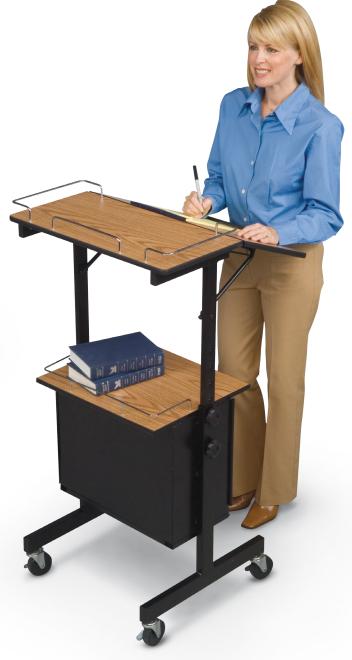

## **Diversity Stand**

- The versatile, mobile, and compact Diversity Stand can be used as an AV cart, as a stand up workstation, or as a lectern.
- Adjusts in height from 37 1/2" to 45 1/2".
- Top shelf measures 23 3/4"W x 12"D. Slanted shelf measures 23 3/4"W x 11 3/4"D and is angled down 40°.
- Middle shelf measures 18 % W x 15 % D. Storage box measures 14 % H x 18 3/4"W  $\times$  9 1/2"D.
- Black powder-coated steel frame Includes 3" casters (two locking).
- GREENGUARD Indoor Air Quality Certified® and GREENGUARD Children & Schools Certified<sup>SM</sup>.

| A. Diversity Stand |                                      |          |
|--------------------|--------------------------------------|----------|
| Part No.           | Dimensions                           | Ship Wt. |
| <b>89786*</b>      | 37 1⁄2" - 45 1⁄2"H x 23 3⁄4"W x 26"D | 45 lbs   |