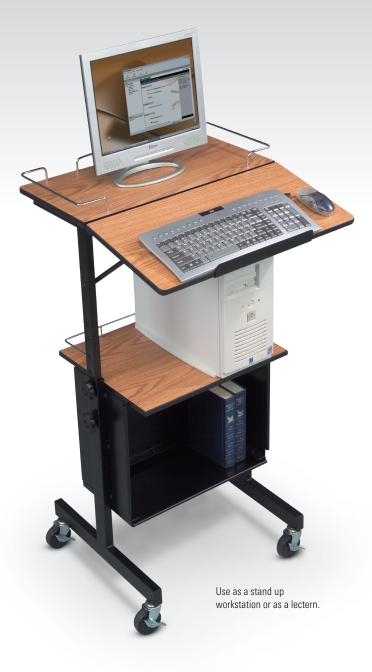

## **Diversity Stand**

- The versatile, mobile, and compact Diversity Stand can be used as an AV cart, as a stand up workstation, or as a lectern.
- Adjusts in height from 37 1/2" to 45 1/2".
- Top shelf measures 23 3/4"W x 12"D. Slanted shelf measures 23 3/4"W x 11 3/4"D and is angled down 40°.
- Middle shelf measures 18 % W x 15 % D. Storage box measures 14 % H x 18 3/4"W  $\times$  9 1/2"D.
- Black powder-coated steel frame Includes 3" casters (two locking).
- GREENGUARD Indoor Air Quality Certified® and GREENGUARD Children & Schools Certified<sup>SM</sup>.

| A. Diversity Stand |                                      |          |
|--------------------|--------------------------------------|----------|
| Part No.           | Dimensions                           | Ship Wt. |
| <b>89786*</b>      | 37 1⁄2" - 45 1⁄2"H x 23 3⁄4"W x 26"D | 45 lbs   |