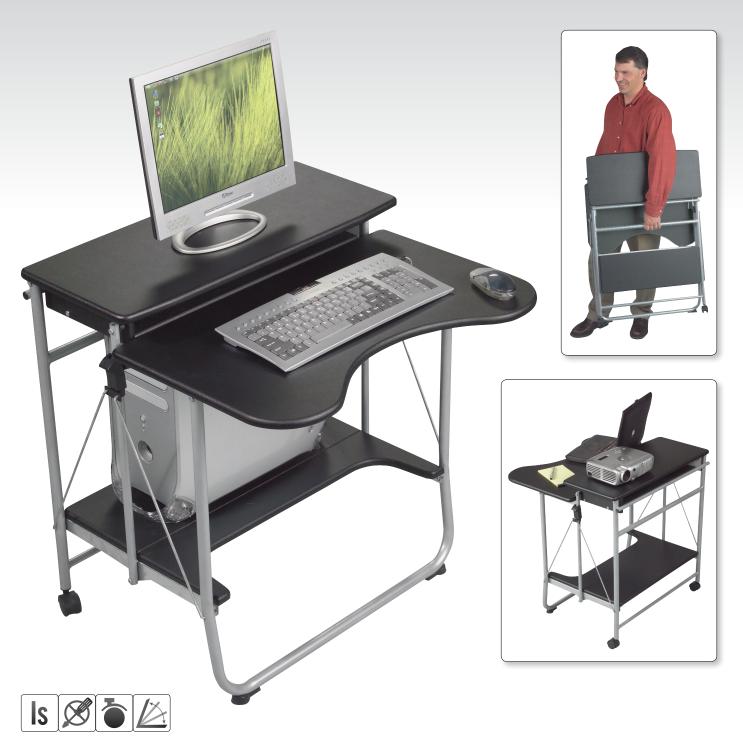

## Fold-N-Go

- The unique and compact design of the Fold-N-Go workstation makes it a great choice for smaller or temporary work areas.
- Featuring release buttons on each side, the Fold-N-Go folds to a slim 4 1/2" depth for easy mobility and storage when not in use.
- Accommodates a full-size CPU, monitor, keyboard, and printer, or is equally at home with a laptop, tablet and even a projector.
- Brushed silver metal frame with two 2" casters, and %" thick black laminate surfaces.
- Comes fully assembled for superior convenience.

| A. Fold-N-Go                   |          |
|--------------------------------|----------|
| Dimensions                     | Ship Wt. |
| 29 1/2"H x 27 1/2"W x 29 1/2"D | 38 lbs   |
|                                |          |