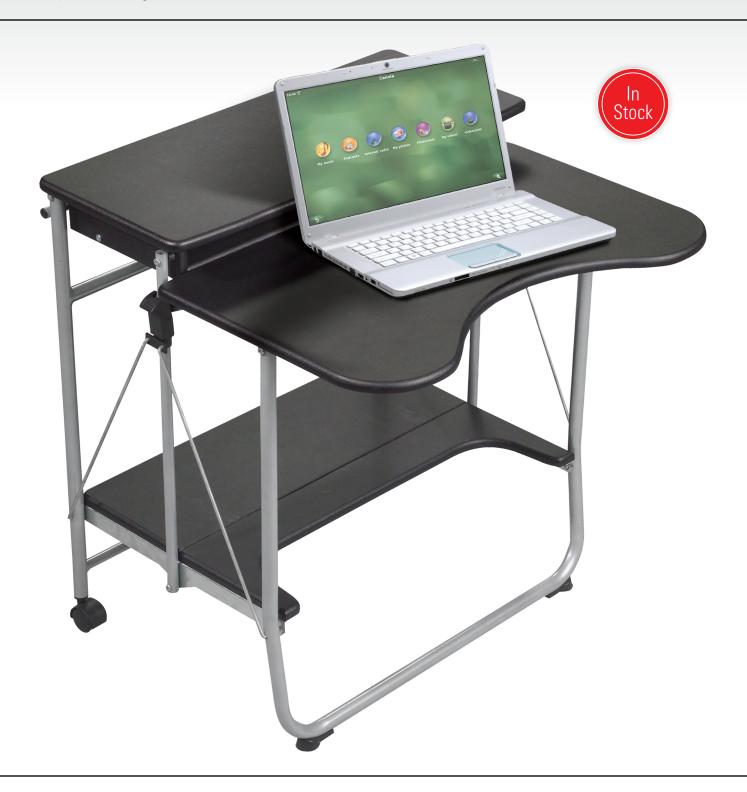

## Fold-N-Go

- The unique and compact design of the Fold-N-Go workstation makes it a great choice for smaller or temporary work areas.
- Featuring release buttons on each side, the Fold-N-Go folds to a slim 4 1/2" depth for easy mobility and storage when not in use.
- Accommodates a full-size CPU, monitor, keyboard, and printer, or is equally at home with a laptop, tablet and even a projector.
- Brushed silver metal frame with two 2" casters, and %" thick black laminate surfaces.
- Comes fully assembled for superior convenience.

| A. Fold-N-Go                   |          |
|--------------------------------|----------|
| Dimensions                     | Ship Wt. |
| 29 1/2"H x 27 1/2"W x 29 1/2"D | 38 lbs   |
|                                |          |