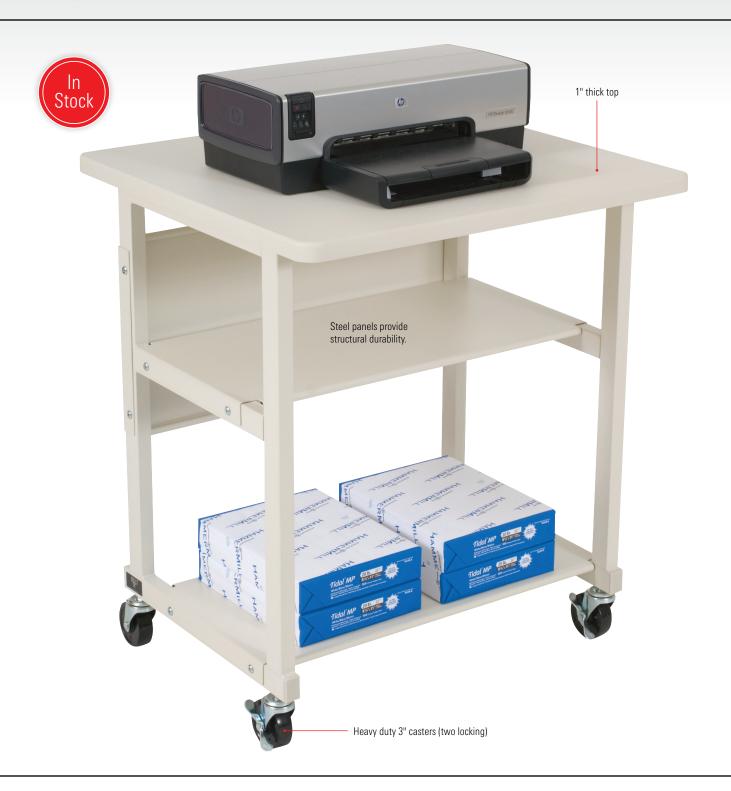

## **LB-PR All-Purpose Stand**

- Use the versatile LB-PR All-Purpose Stand to hold any office equipment in a compact space.
- Top platform is 1" thick and measures 27"W x 25"D.
- Two storage shelves are provided. A back wrap-lock panel provides stability and rigidity.
- Gray powder-coated steel frame includes 3" casters (two locking).
- TAA compliant.

| A. LB-PR                   |          |
|----------------------------|----------|
| Dimensions                 | Ship Wt. |
| 27 1/2"H x 32 1/2"W x 25"D | 61 lbs   |
|                            |          |