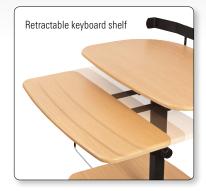

- The workstation pneumatically adjusts in height from 24 %" to 32 ½" to accommodate a variety of users.
- Adjustable CPU holder can be mounted on either side of the desk. Keyboard shelf is retractable for easy access.
- Black powder-coated steel frame includes a security rail on the top shelf, and 2" casters (two locking). Shelves are teak woodgrain laminate.
- TAA compliant. GREENGUARD Indoor Air Quality Certified<sup>®</sup> and GREENGUARD Children & Schools Certified<sup>SM</sup>.