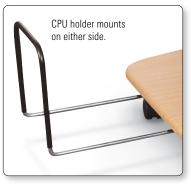

- The workstation pneumatically adjusts in height from 24 %" to 32 ½" to accommodate a variety of users.
- Adjustable CPU holder can be mounted on either side of the desk. Keyboard shelf is retractable for easy access.
- Black powder-coated steel frame includes a security rail on the top shelf, and 2" casters (two locking). Shelves are teak woodgrain laminate.
- TAA compliant. GREENGUARD Indoor Air Quality Certified<sup>®</sup> and GREENGUARD Children & Schools Certified<sup>SM</sup>.