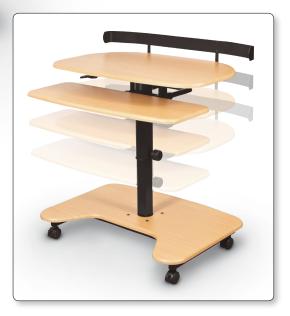

## **Hi-Lo Workstation**

• The Hi-Lo Workstation is the ideal compact workstation for a variety of environments. Holds a complete desktop computer system in a space-efficient form.

• • • • • • • • • • • • • •

- The workstation pneumatically adjusts in height from 24 %" to 32 ½" to accommodate a variety of users.
- Adjustable CPU holder can be mounted on either side of the desk. Keyboard shelf is retractable for easy access.
- Black powder-coated steel frame includes a security rail on the top shelf, and 2" casters (two locking). Shelves are teak woodgrain laminate.
- TAA compliant. GREENGUARD Indoor Air Quality Certified<sup>®</sup> and GREENGUARD Children & Schools Certified<sup>SM</sup>.

| A. Hi-Lo Workstation             |          |
|----------------------------------|----------|
| Dimensions                       | Ship Wt. |
| 24 ¾" - 32 ½"H x 39 ½"W x 31 ½"D | 62 lbs   |
|                                  |          |