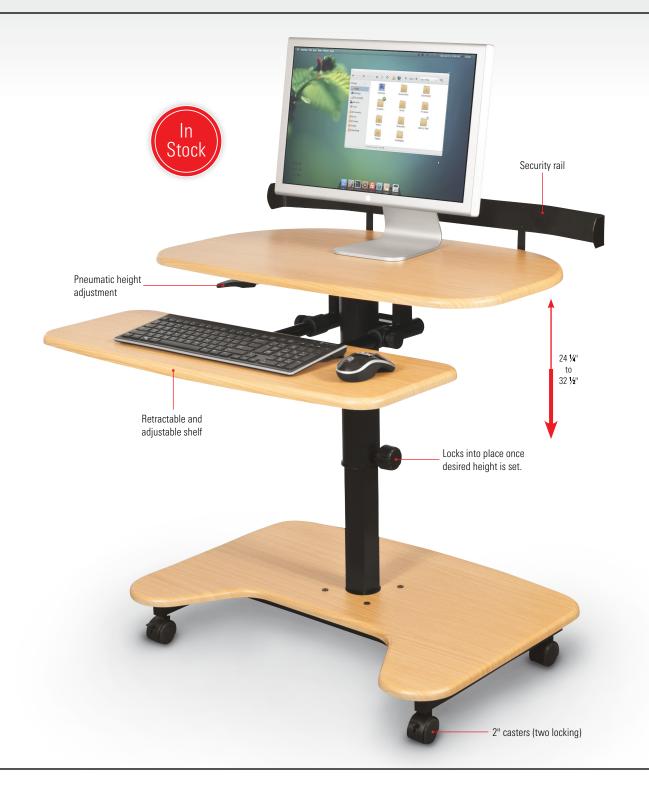

## **Hi-Lo Workstation**

• The Hi-Lo Workstation is the ideal compact workstation for a variety of environments. Holds a complete desktop computer system in a space-efficient form.

• • • • • • • • • • • • • •

- The workstation pneumatically adjusts in height from 24 %" to 32 ½" to accommodate a variety of users.
- Adjustable CPU holder can be mounted on either side of the desk. Keyboard shelf is retractable for easy access.
- Black powder-coated steel frame includes a security rail on the top shelf, and 2" casters (two locking). Shelves are teak woodgrain laminate.
- TAA compliant. GREENGUARD Indoor Air Quality Certified<sup>®</sup> and GREENGUARD Children & Schools Certified<sup>SM</sup>.

| A. Hi-Lo Workstation             |          |
|----------------------------------|----------|
| Dimensions                       | Ship Wt. |
| 24 ¾" - 32 ½"H x 39 ½"W x 31 ½"D | 62 lbs   |
|                                  |          |