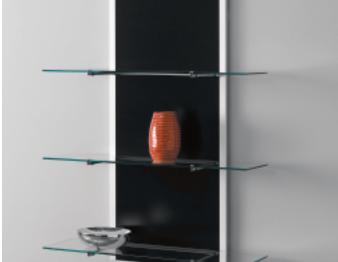

#### SHELF INSET PANELS

Inset panels are framed in a square aluminum extrusion and available in floor standing and wall mounted models. The shelf brackets fit securely into the aluminum connecting profile. Extended glass shelves offer unique styling and maximize the display area.

 $SW1842\$  Wall Mounted black panel with extended glass shelves.  $18w\times42h\times12d$ 

Glass shelf bracket