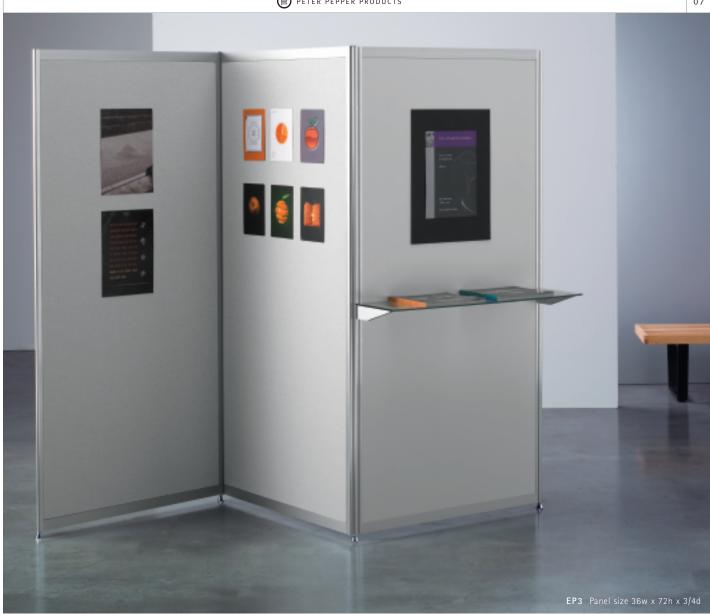

### PRESENTATION RAIL

 $\mbox{\bf PR}$  Presentation Rail available in lengths up to  $\mbox{\bf 96w}$  x 2h x 5-1/2d.

ETP Tri-Panel Display. Installed around a center connector, panels divide into three individual and adjustable viewing areas. Panel size 36w x 72h x 3/4d

### EXHIBIT, DISPLAY & PARTITION PANELS

Exhibit, Display and Partition panels are easily arranged for presentations and to divide space. Framed in natural anodized aluminum, the dual sided articulating panels may be specified with hard surfaces, tackable fabrics or COM. Ideal for mounting artwork, graphics, announcements and shelving. Create your own configurations with additional 'Add-On' panels.