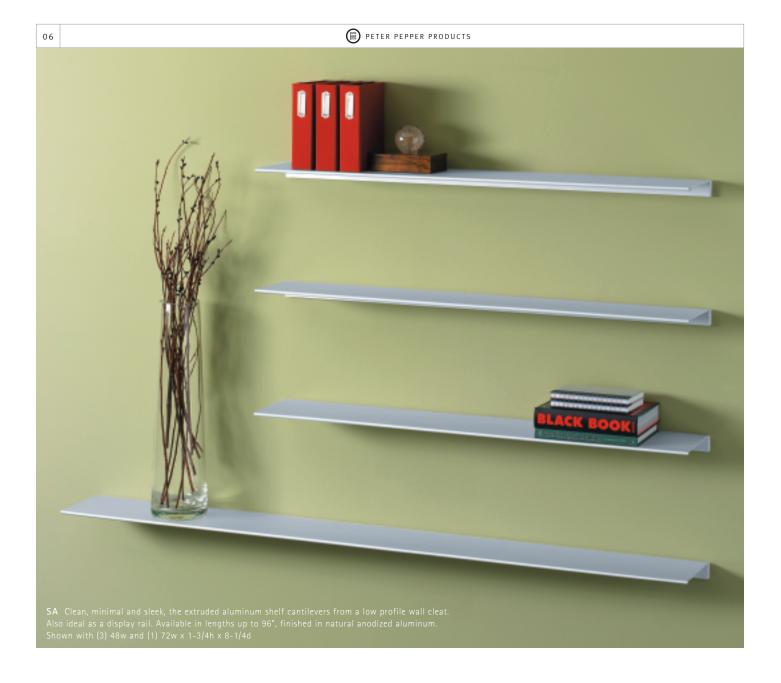

panels within the flat facing elliptical profile. Inset panels are in standard finishes or Customers Own Goods (COG). Shown with 3form™ resin panel and glass shelving. 42w x 84h x 19d



 $30\ensuremath{^\circ}$  shelves allow maximum visibility for literature and periodicals.



The wall stand-off bracket mounts securely and easily to the wall surface. The shelves adjust in 3/4"h increments.

#### SHELF INSET PANELS



Inset panels are framed in a square aluminum extrusion and available in floor standing and wall mounted models. The shelf brackets fit securely into the aluminum connecting profile. Extended glass shelves offer unique styling and maximize the display area.



 $SW1842\$  Wall Mounted black panel with extended glass shelves.  $18w\times42h\times12d$ 



Glass shelf bracket



## ALUMINUM SHELVING



**SA** Detail

### PRESENTATION RAIL



 $\mbox{\bf PR}$  Presentation Rail available in lengths up to  $\mbox{\bf 96w}$  x 2h x 5-1/2d.





ETP Tri-Panel Display. Installed around a center connector, panels divide into three individual and adjustable viewing areas. Panel size 36w x 72h x 3/4d

### EXHIBIT, DISPLAY & PARTITION PANELS

Exhibit, Display and Partition panels are easily arranged for presentations and to divide space. Framed in natural anodized aluminum, the dual sided articulating panels may be specified with hard surfaces, tackable fabrics or COM. Ideal for mounting artwork, graphics, announcements and shelving. Create your own configurations with additional 'Add-On' panels.



ETP Hinge Connector



### PETER PEPPER PRODUCTS, INC.

17929 S. Susana