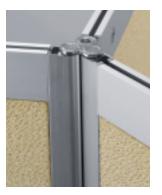

extended glass shelves.  $18w\times42h\times12d$ 



Glass shelf bracket



## ALUMINUM SHELVING



**SA** Detail

### PRESENTATION RAIL



 $\mbox{\bf PR}$  Presentation Rail available in lengths up to  $\mbox{\bf 96w}$  x 2h x 5-1/2d.





ETP Tri-Panel Display. Installed around a center connector, panels divide into three individual and adjustable viewing areas. Panel size 36w x 72h x 3/4d

### EXHIBIT, DISPLAY & PARTITION PANELS

Exhibit, Display and Partition panels are easily arranged for presentations and to divide space. Framed in natural anodized aluminum, the dual sided articulating panels may be specified with hard surfaces, tackable fabrics or COM. Ideal for mounting artwork, graphics, announcements and shelving. Create your own configurations with additional 'Add-On' panels.



ETP Hinge Connector



### PETER PEPPER PRODUCTS, INC.

17929 S. Susana Road PO Box 5769 Compton, CA 90224-5769

**T:** 800 496 0204 **T:** 310 639 0390 **F:** 310 639 6013

**W:** www.peterpepper.com **E:** info@peterpepper.com

# 5.1 ENVISION Collection

Shelving

Display

Partitions



Cool Grey laminate shelf



Book Ends



Maple laminate shelf



Glass shelf

GS-28F-2062D SIN 711-3