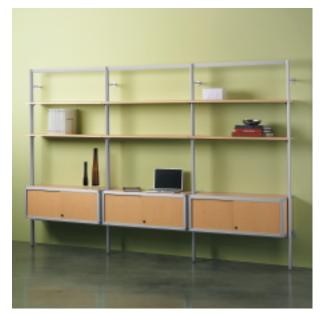

Of course, custom configurations are available.

MS2 (2) sections 42"w with glass shelving. 83w x 84h x 13d

SP1 This shelving system offers a variety of inset panels within the flat facing elliptical profile. Inset panels are in standard finishes or Customers Own Goods (COG). Shown with 3form™ resin panel and glass shelving. 42w x 84h x 19d