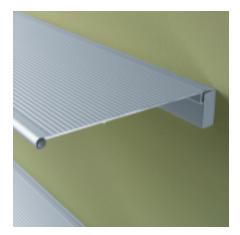

acing elliptical profile. Inset panels are in standard finishes or Customers Own Goods (COG). Shown with 3form™ resin panel and glass shelving. 42w x 84h x 19d



 $30\ensuremath{^\circ}$  shelves allow maximum visibility for literature and periodicals.



The wall stand-off bracket mounts securely and easily to the wall surface. The shelves adjust in 3/4"h increments.

#### SHELF INSET PANELS



Inset panels are framed in a square aluminum extrusion and available in floor standing and wall mounted models. The shelf brackets fit securely into the aluminum connecting profile. Extended glass shelves offer unique styling and maximize the display area.



 $SW1842\$  Wall Mounted black panel with extended glass shelves.  $18w\times42h\times12d$ 



Glass shelf bracket



## ALUMINUM SHELVING



**SA** Detail

### PRESENTATION RAIL



 $\mbox{\bf PR}$  Presentation Rail available in lengths up to  $\mbox{\bf 96w}$  x 2h x 5-1/2d.





ETP Tri-Panel Display. Installed around a center connector, panels divide into three individual and adjustable viewing areas. Panel size 36w x 72h x 3/4d

### EXHIBIT, DISPLAY & PARTITION PANELS

Exhibit, Display and Partition panels are easily arranged for presentations and to divide space. Framed in natural anodized aluminum, the dual sided articulating panels may be specified with hard surfaces, tackable fabrics or COM. Ideal for mounting artwork, graphics, announcements and shelving. Create your own configurations with additional 'Add-On' panels.



ETP Hinge Connector



### PETER PEPPER PRODUCTS, INC.

17929 S. Susana Road PO Box 5769 Compton