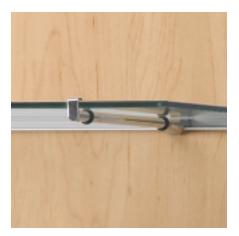

 $SW1842\$  Wall Mounted black panel with extended glass shelves.  $18w\times42h\times12d$ 

Glass shelf bracket