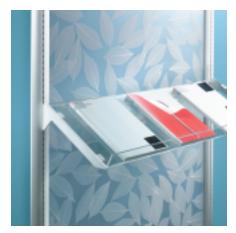

 $30\ensuremath{^\circ}$  shelves allow maximum visibility for literature and periodicals.

The wall stand-off bracket mounts securely and easily to the wall surface. The shelves adjust in 3/4"h increments.