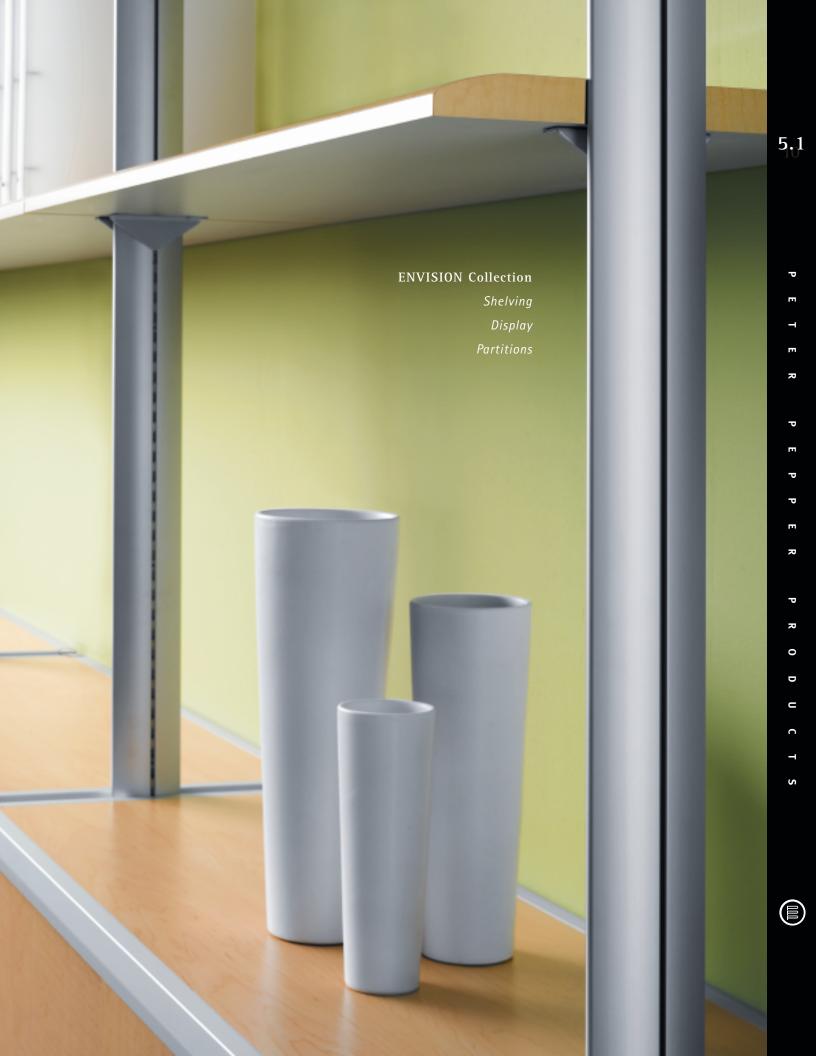

# 5.1 ENVISION Collection

Shelving

Display

Partitions

Cool Grey laminate shelf

Book Ends

Maple laminate shelf

Glass shelf