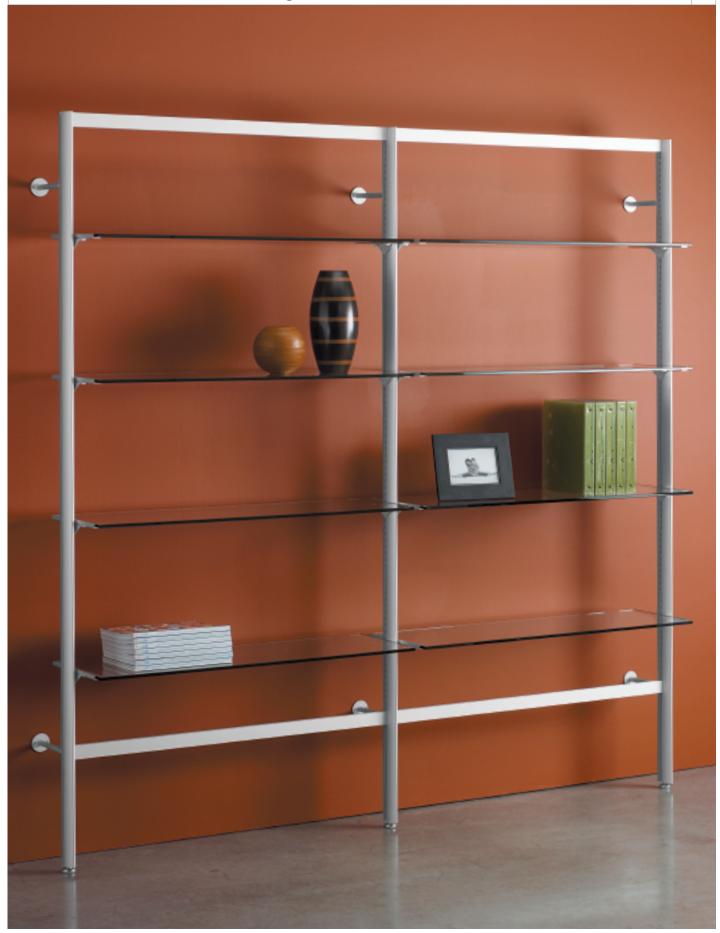

Of course, custom configurations are available.

MS2 (2) sections 42"w with glass shelving. 83w x 84h x 13d

SP1 This shelving system offers a variety of inset panels within the flat facing elliptical profile. Inset panels are in standard finishes or Customers Own Goods (COG). Shown with 3form™ resin panel and glass shelving. 42w x 84h x 19d