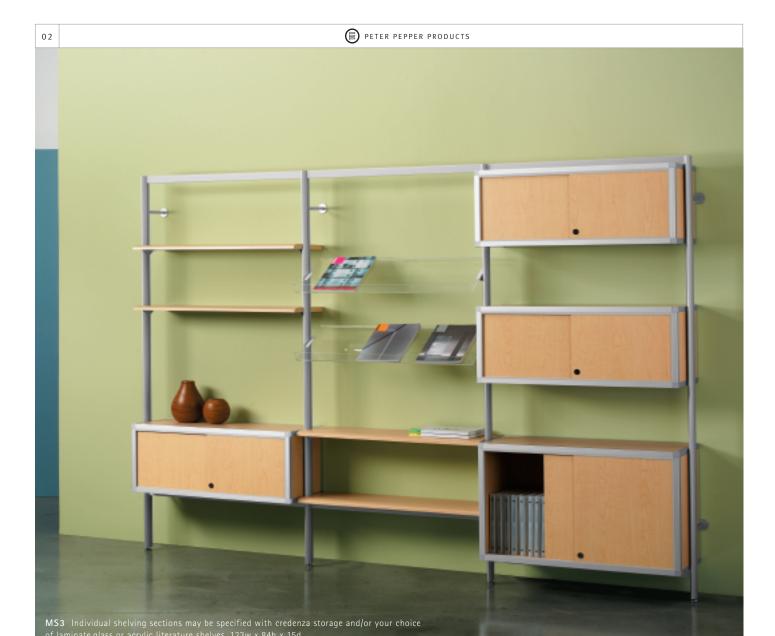

MS3~ (3) sections 42"w with locking credenza storage and laminated shelves. Available in unlimited lengths with additional 'Add-On' sections. 123w x 84h x 15d