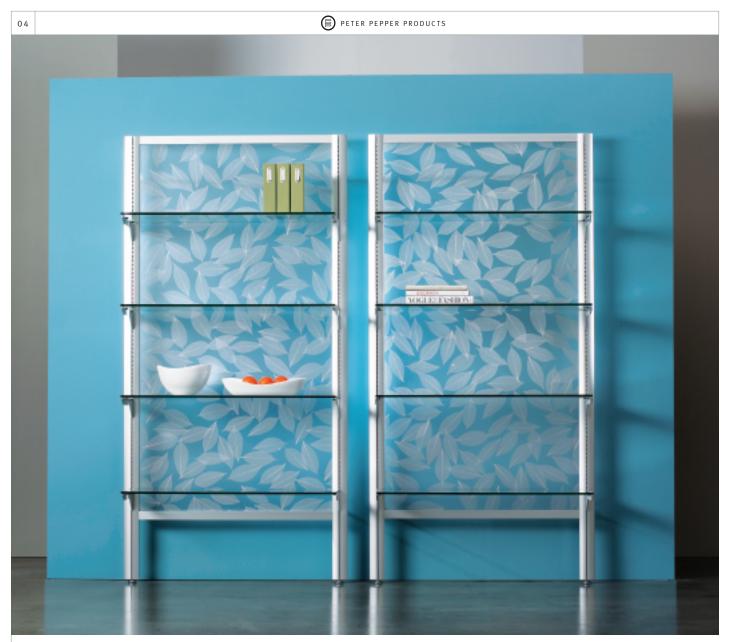

#### SHELF INSET PANELS

Inset panels are framed in a square aluminum extrusion and available in floor standing and wall mounted models. The shelf brackets fit securely into the aluminum connecting profile. Extended glass shelves offer unique styling and maximize the display area.

 $SW1842\$  Wall Mounted black panel with extended glass shelves.  $18w\times42h\times12d$ 

Glass shelf bracket