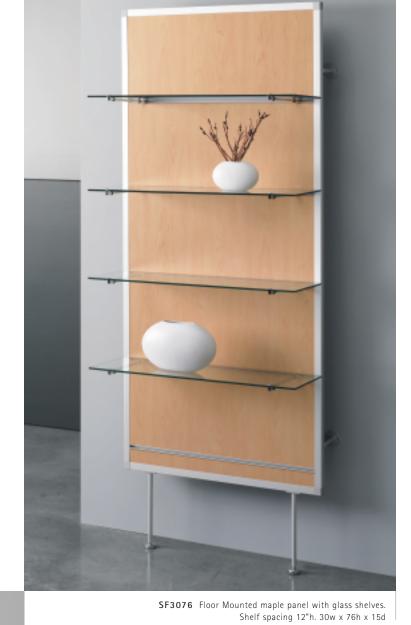

#### SHELF INSET PANELS

Inset panels are framed in a square aluminum extrusion and available in floor standing and wall mounted models. The shelf brackets fit securely into the aluminum connecting profile. Extended glass shelves offer unique styling and maximize the display area.