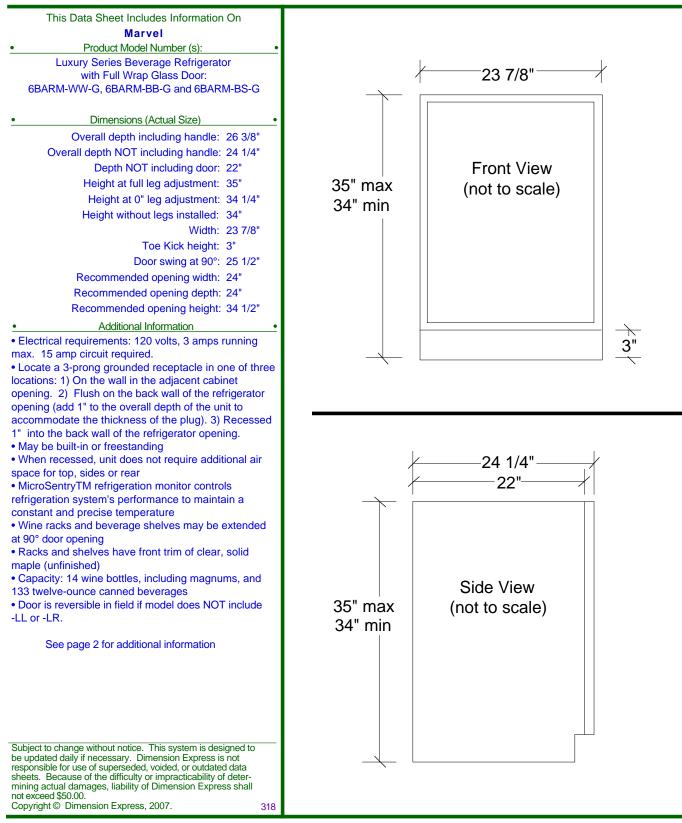

## This Data Sheet Includes Information On Marvel

Product Model Number (s):

Luxury Series Beverage Refrigerator with Full Wrap Glass Door: 6BARM-WW-G, 6BARM-BB-G and 6BARM-BS-G