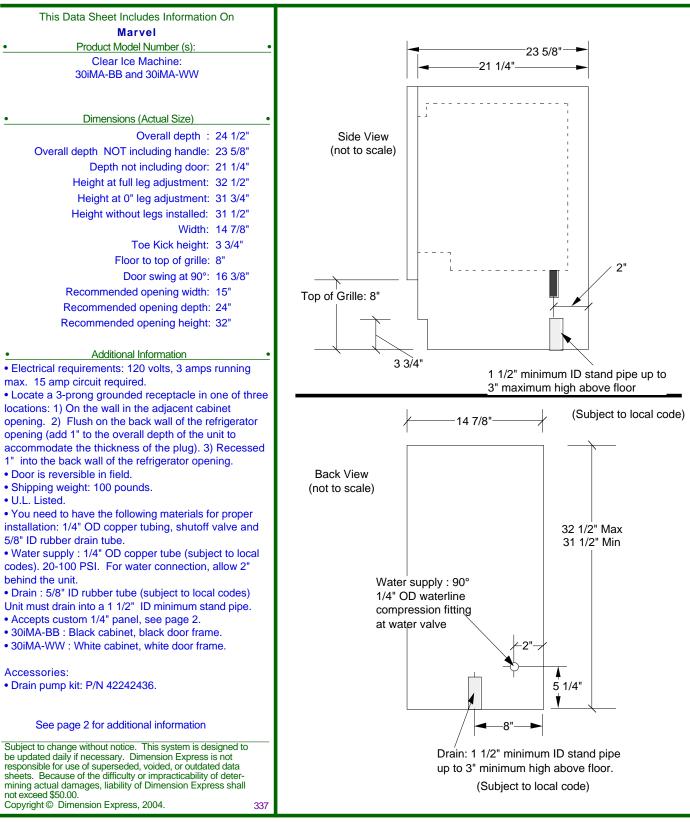

## www.dexpress.com **DIMENSION EXPR**ESS Fax on Demand (775) 833-3600



 NEVER reuse Data Sheets. Data Sheets are subject to change without notice. Dimension Express is a FREE service bureau and is updated daily, it makes far more sense to spend the time necessary to request new Data Sheets for each project, as opposed to the problems, time, costs, and risks associated with reusing old Data Sheets. Call Dimension Express if you have any questions at (775) 833-3633
Always refer to a current Code at a Glance or manufacturer directory
Data Sheet codes change on the first of odd numbered months at 12:01am

BN • A337B326 • 31004 • 041904 • 19472 • 84705

Page 2

This Data Sheet Includes Information On Marvel Product Model Number (s):

> Clear Ice Machine: 30iMA-BB and 30iMA-WW

Additional Information:





For panels thicker than 1/4", reveal is 5/8" on all sides