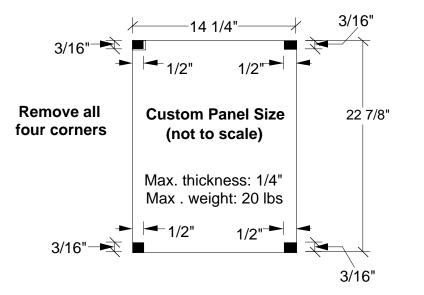

BN • A337B326 • 31004 • 041904 • 19472 • 84705

Page 2

This Data Sheet Includes Information On Marvel Product Model Number (s):

> Clear Ice Machine: 30iMA-BB and 30iMA-WW

Additional Information:

For panels thicker than 1/4", reveal is 5/8" on all sides if owner-supplied handle is used; 2" in the area of Marvels clip on handle if it is used.