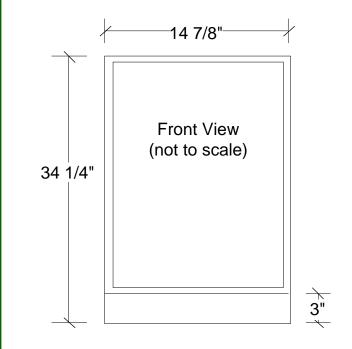

## Dimensions (Actual Size)

Overall depth: 24"

Overall depth NOT including handle: 21 7/8"

Depth not including door: 19 3/4"

Height: 34 1/4"

Width: 14 7/8"

Toe Kick height: 3"

Door swing at 90°: 16 3/8"

Recommended opening width: 15"

Recommended opening depth: 24" Recommended opening height: 34 1/2"