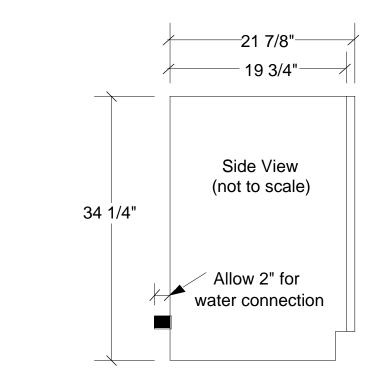

## Dimensions (Actual Size)

Overall depth: 24"

Overall depth NOT including handle: 21 7/8"

Depth not including door: 19 3/4"

Height: 34 1/4"

Width: 14 7/8"

Toe Kick height: 3"

Door swing at 90°: 16 3/8"

Recommended opening width: 15"

Recommended opening depth: 24" Recommended opening height: 34 1/2"

## Additional Information

- · Electrical requirements: 120 volts, 3 amps running max. 15 amp circuit required.
- Locate a 3-prong grounded receptacle in one of three locations: 1) On the wall in the adjacent cabinet opening. 2) Flush on the back wall of the refrigerator opening (add 1" to the overall depth of the unit to accommodate the thickness of the plug). 3) Recessed
- 1" into the back wall of the refrigerator opening.
- Door is reversible in field.
- Shipping weight: 86 pounds.
- U.L. Listed.
- Water supply: 1/4" OD copper tube (subject to local codes). 20-100 PSI. For water connection, allow 2" behind the unit.
- Does not accept custom panel.
- 25iM-BB-F : Black cabinet, black full wrap door.
- 25iM-WW-F: White cabinet, white full wrap door.
- 25iM-BS-F: Black cabinet, stainless full wrap door.
- 25iM-WS-F: White cabinet, stainless full wrap door.