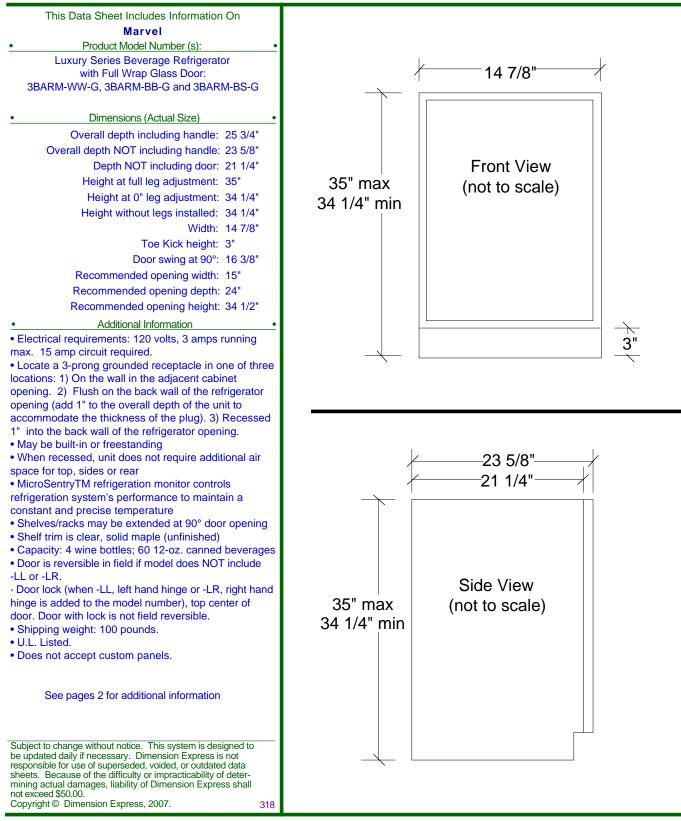

#### This Data Sheet Includes Information On Marvel

Product Model Number (s):

Luxury Series Beverage Refrigerator with Full Wrap Glass Door: 3BARM-WW-G, 3BARM-BB-G and 3BARM-BS-G