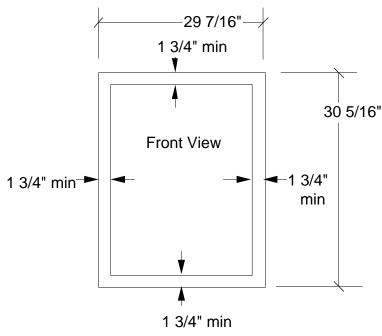

Chateau Collection Wine Cellar with Designer Overlay Frame Glass Door: 8SWCE-BD

Additional Information:

Min. thickness of rails and stiles: 5/8" Max. thickness of rails and stiles: 3/4"

Subject to change without notice. This system is designed to be updated daily if necessary. Dimension Express is not responsible for use of superseded, voided, or outdated data sheets. Because of the difficulty or impracticability of determining actual damages, liability of Dimension Express shall not exceed \$50.00. Copyright © Dimension Express, 2007.