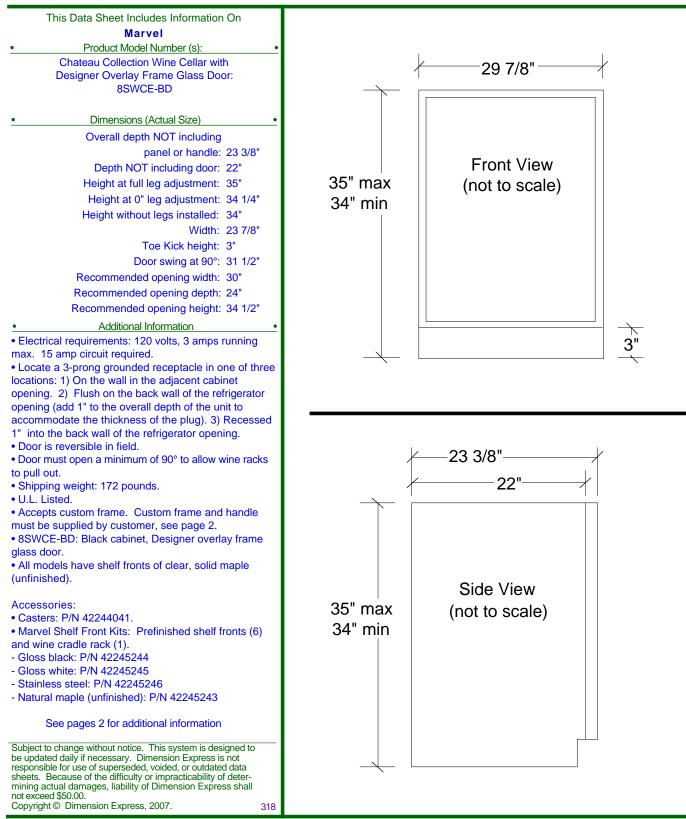

Chateau Collection Wine Cellar with Designer Overlay Frame Glass Door: 8SWCE-BD

Additional Information:

Min. thickness of rails and stiles: 5/8" Max. thickness of rails and stiles: 3/4"

Subject to change without notice. This system is designed to be updated daily if necessary. Dimension Express is not responsible for use of superseded, voided, or outdated data sheets. Because of the difficulty or impracticability of determining actual damages, liability of Dimension Express shall not exceed \$50.00. Copyright © Dimension Express, 2007.