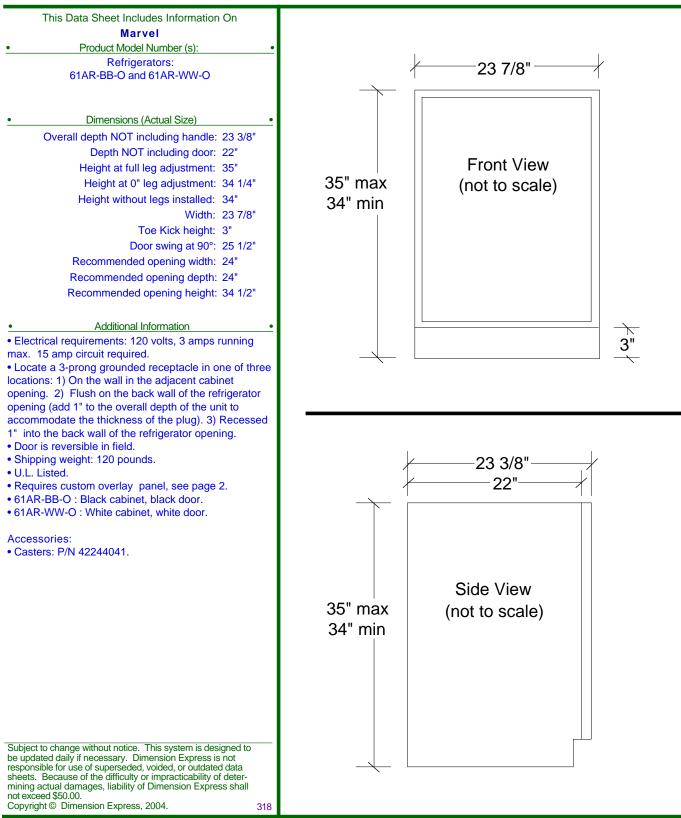

This Data Sheet Includes Information On Marvel

Product Model Number (s):

Refrigerators: 61AR-BB-O and 61AR-WW-O