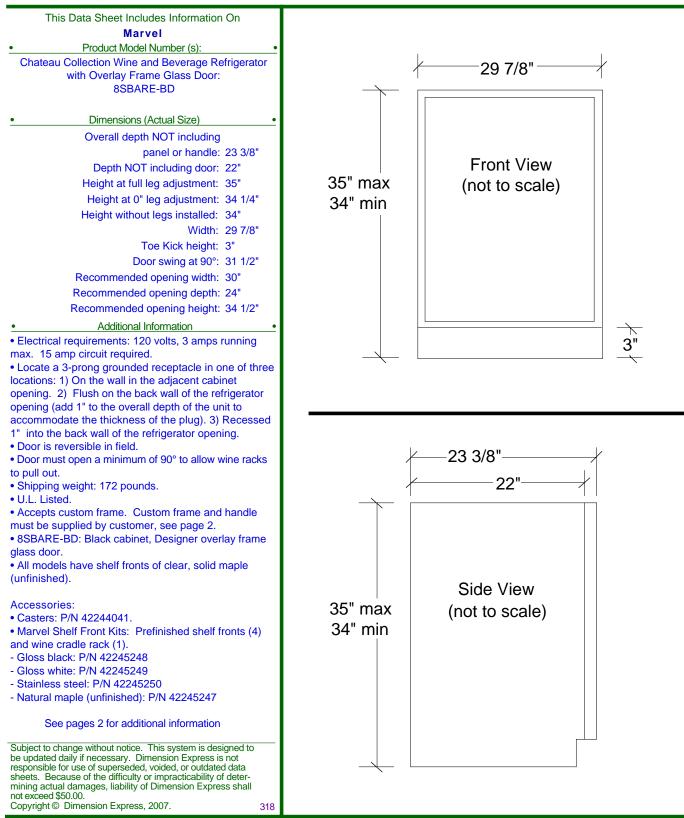

Chateau Collection Wine and Beverage Refrigerator with Overlay Frame Glass Door: 8SBARE-BD

Additional Information:

Min. thickness of rails and stiles: 5/8" Max. thickness of rails and stiles: 3/4"

Subject to change without notice. This system is designed to be updated daily if necessary. Dimension Express is not responsible for use of superseded, voided, or outdated data sheets. Because of the difficulty or impracticability of determining actual damages, liability of Dimension Express shall not exceed \$50.00. Copyright © Dimension Express, 2007.