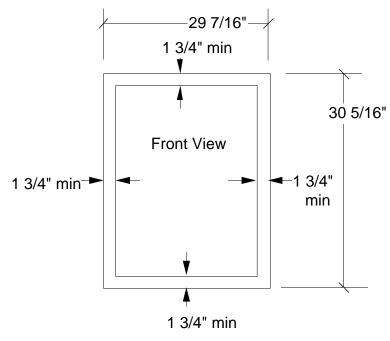

Chateau Collection Wine and Beverage Refrigerator with Overlay Frame Glass Door: 8SBARE-BD

Additional Information:

Min. thickness of rails and stiles: 5/8" Max. thickness of rails and stiles: 3/4"

Subject to change without notice. This system is designed to be updated daily if necessary. Dimension Express is not responsible for use of superseded, voided, or outdated data sheets. Because of the difficulty or impracticability of determining actual damages, liability of Dimension Express shall not exceed \$50.00. Copyright © Dimension Express, 2007.