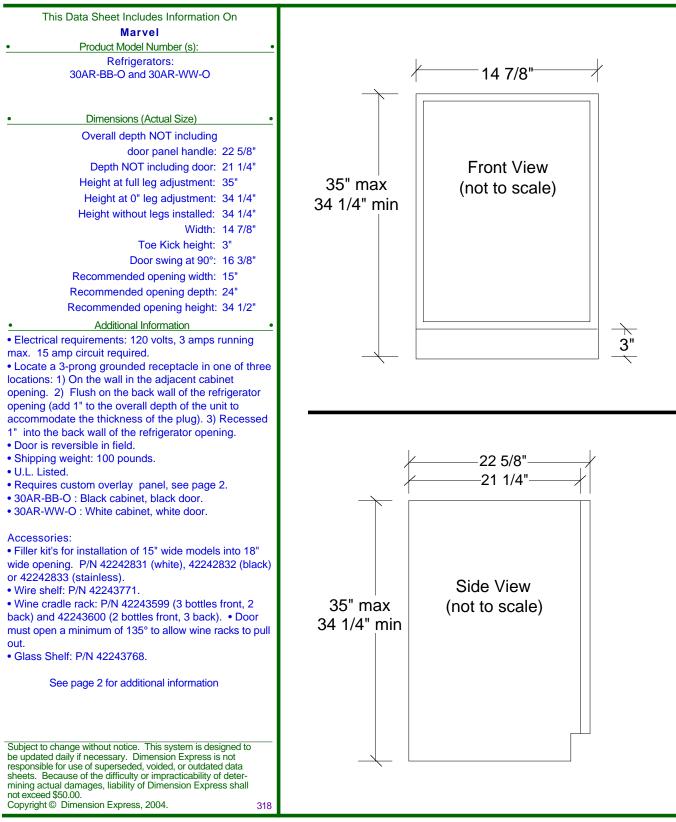

Page 2

This Data Sheet Includes Information On Marvel

Product Model Number (s):

Refrigerators: 30AR-BB-O and 30AR-WW-O

Additional Information: