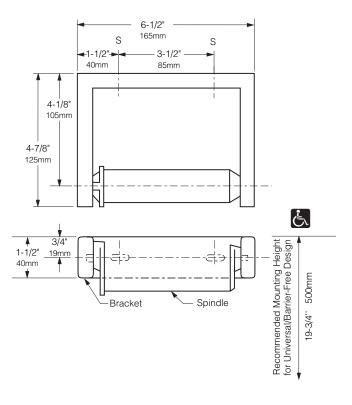

### **MATERIALS:**

Bracket — Heavy-duty cast aluminum with satin finish. Small extrusion limits rotation of spindle to 3/4 revolution.

Spindle — Molded high-impact ABS. Equipped with retractable pin and concealed locking mechanism.

#### **OPERATION:**

Controlled delivery of toilet tissue roll; 3/4 revolution of spindle on each dispensing operation. Counterbalanced spindle automatically returns to original position. Eliminates waste. Accommodates one standard-core toilet tissue roll up to 6" (152mm) diameter (2000 sheets). Spindle can only be removed with special key furnished. Theft-resistant.