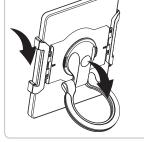

# Step 2. Tablet installation & mounting options

Place tablet on one side of mount

Pull open the mount over the tablet and release

## **Caution:** Ensure the tablet is securely fixed in position.

Quick release removable stand

Handheld Rotation

Vertical view with angle adjustment

Hanging & Portable

Horizontal view with angle adjustment