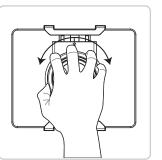

# Step 2. Tablet installation & mounting options

Place tablet on one side of mount

Pull open the mount over the tablet and release