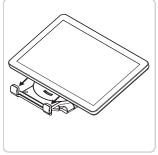

# Step 2. Tablet installation & mounting options

Place tablet on one side of mount

Pull open the mount over the tablet and release

## **Caution:** Ensure the tablet is securely fixed in position.

Quick release removable stand

Handheld Rotation

Vertical view with angle adjustment

Hanging & Portable

Horizontal view with angle adjustment