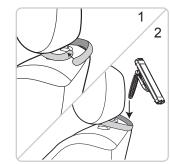

# Installation Instructions VISIGEC Universal Tablet Stand





Velcro Headrest Strap



### **IMPORTANT INFORMATION:**

- ! IMPORTANT Install Visidec VTB-US Universal Tablet Stand as per installation instruction.
- ! The manufacturer accepts no responsibility for incorrect installation.

#### Step 1. Check Components

Check you have received all components against the component checklist above.

# Step 2. Tablet installation & mounting options





Place tablet on one side of mount

Pull open the mount over the tablet and release

## **Caution:** Ensure the tablet is securely fixed in position.



Quick release removable stand



Handheld Rotation



Vertical view with angle adjustment

Hanging & Portable



Horizontal view with angle adjustment



Use Velcro Headrest strap to attach to rear of car seat

## **Installation Complete**



No portion of this document or any artwork contained herein should be reproduced in any way without the express written consent of Atdec Pty Ltd. Due to continuing product development, the manufacturer reserves the right to alter specifications without notice. Published 05.11.12 ©