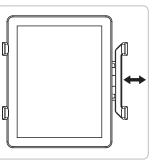

# Step 2. Tablet installation & mounting options

Place tablet on one side of mount

Pull open the mount over the tablet and release

## **Caution:** Ensure the tablet is securely fixed in position.

Quick release removable stand

Handheld Rotation

Vertical view with angle adjustment

Hanging & Portable

Horizontal view with angle adjustment