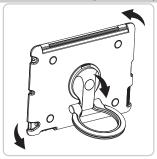

### Caution: Please ensure that iPad is securely fixed in position.

Handheld Rotation

Horizontal / vertical view with angle adjustment

Hanging & Portable

Use Velcro Headrest strap to attach to rear of car seat