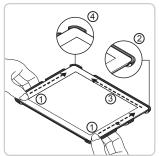

# Step 2. Tablet installation & Mounting options

Fit the left side of the iPad® into the open side of the shell

Press the iPad® in along the edges and corners 1~4

Product supports iPad® smart cover (iPad® smart cover not included)