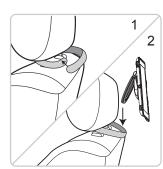

### Caution: Please ensure that iPad is securely fixed in position.

Handheld Rotation

Horizontal / vertical view with angle adjustment

Hanging & Portable

Use Velcro Headrest strap to attach to rear of car seat