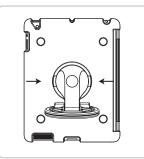

# Installation Instructions VISIGEC iPad® Stand

# **Component Checklist**

iPad® Stand





### **IMPORTANT INFORMATION:**

- ! IMPORTANT Install Visidec VTB-IPS iPad® Stand as per installation instruction.
- ! The manufacturer accepts no responsibility for incorrect installation.

# **Step 1. Check Components**

Check you have received all components against the component checklist above.

# Step 2. Tablet installation & Mounting options



Fit the left side of the iPad® into the open side of the shell



Press the iPad® in along the edges and corners 1~4



Product supports iPad® smart cover (iPad® smart cover not included)



Quick release removable stand

### Caution: Please ensure that iPad is securely fixed in position.



Handheld Rotation



Horizontal / vertical view with angle adjustment



Hanging & Portable



Use Velcro Headrest strap to attach to rear of car seat

## **Installation Complete**



No portion of this document or any artwork contained herein should be reproduced in any way without the express written consent of Atdec Pty Ltd. Due to continuing product development, the manufacturer reserves the right to alter specifications without notice. Published 05.11.12 ©