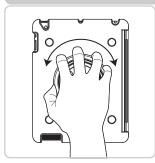

### Caution: Please ensure that iPad is securely fixed in position.

Handheld Rotation

Horizontal / vertical view with angle adjustment

Hanging & Portable

Use Velcro Headrest strap to attach to rear of car seat