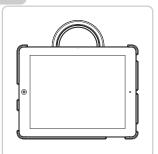

# **Component Checklist**

iPad® Stand

# Step 2. Tablet installation & Mounting options

Fit the left side of the iPad® into the open side of the shell

Press the iPad® in along the edges and corners 1~4

Product supports iPad® smart cover (iPad® smart cover not included)