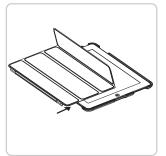

# Step 2. Tablet installation & Mounting options

Fit the left side of the iPad® into the open side of the shell

Press the iPad® in along the edges and corners 1~4

Product supports iPad® smart cover (iPad® smart cover not included)