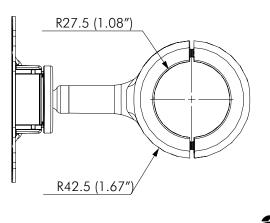

### Dimensions

**Maximum Load:** 25kg (55lbs) per mount

Maximum Pole Capacity: 50kg (110lbs) using TH-1040-CT-DV

Warranty: 10 years limited

Colour: Black

**Note:** Refer to the TH-1040-CTS and TH-1040-CTL Technical Specifications for pole dimensions.