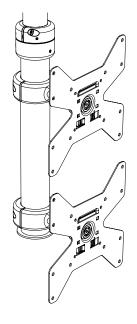

# Technical Specification

Additional Mount Accessory for TH-1040-CTS and TH-1040-CTL

# **Compatibility:**

This product is to be installed in conjuction with TH-1040-CTS and TH-1040-CTL Ceiling Mounts only. TH-1040-CTS Ceiling Tilt Short Mount TH-1040-CTL Ceiling Tilt Long Mount

# **Range of display adjustment:**

+/-20 pan and tilt 360° rotation around the pole 360° portrait to landscape rotation