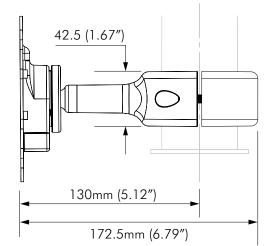

### Dimensions

**Maximum Load:** 25kg (55lbs) per mount

Maximum Pole Capacity: 50kg (110lbs) using TH-1040-CT-DV

Warranty: 10 years limited

Colour: Black

**Note:** Refer to the TH-1040-CTS and TH-1040-CTL Technical Specifications for pole dimensions.