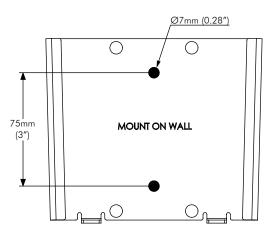

## **Wall Mounting Options**

Mouting hole pattern for: **Dry Wall** 

Mounting hole pattern for: Masonry Wall and Timber Stud

Dimensions

No portion of this document or any artwork contained herein should be reproduced in anyway without the express written consent Atdec Pty Ltd. Due to continuing product development, the manufacturer reserves the right to alter specifications without noticed. Published 09.04.13 ©