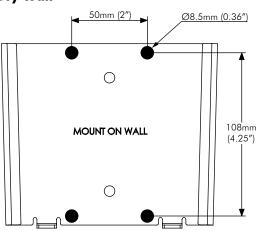

## **Wall Mounting Options**

Mouting hole pattern for: **Dry Wall** 

Mounting hole pattern for: Masonry Wall and Timber Stud

Dimensions

No portion of this document or any artwork contained herein should be reproduced in anyway without the express written consent Atdec Pty Ltd. Due to continuing product development, the manufacturer reserves the right to alter specifications without noticed. Published 09.04.13 ©