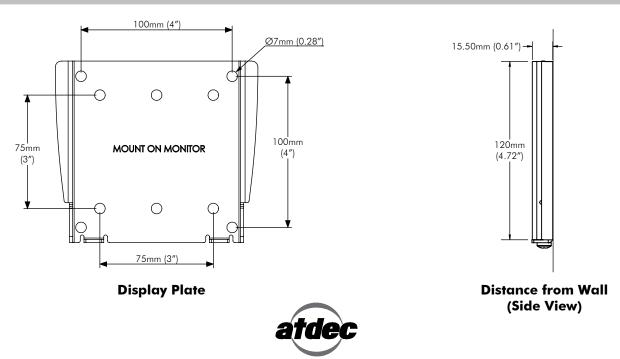

## **General Features**

**Display Weight Compatibility:** 30kg (66lbs)

**Display Mounting Compatibility:** VESA Mounting Holes Configuration:

75mm x 75mm 100mm x 100mm **Colour:** Black

Security Feature: Two M5 Security Screws

## **Wall Mounting Options**

Mouting hole pattern for: **Dry Wall** 

Mounting hole pattern for: Masonry Wall and Timber Stud

Dimensions

No portion of this document or any artwork contained herein should be reproduced in anyway without the express written consent Atdec Pty Ltd. Due to continuing product development, the manufacturer reserves the right to alter specifications without noticed. Published 09.04.13 ©