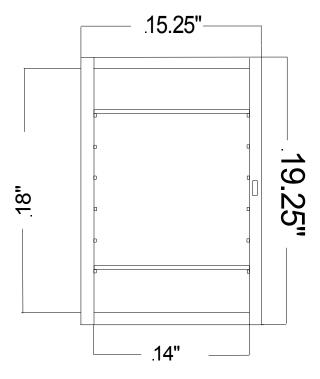

## V-Groove - Model # ST9622VGR Recessed Mount Medicine Cabinet

| Mirror:              | 16-3/16"x 22-1/4" Triple Strength(.1875) with single pass polished edges and a $\frac{1}{2}$ " Bevel with 3/8" Wide intersecting V-Grooves. Mirror is bonded with double faced tape and special bonding adhesive to a white high impact polystyrene backer @ .060 Thickness and has taped on PVC protected corners |
|----------------------|--------------------------------------------------------------------------------------------------------------------------------------------------------------------------------------------------------------------------------------------------------------------------------------------------------------------|
| <b>Overall Size:</b> | 16-3/16" x 22-1/4" x 4-1/2" <b>Rough Opening:</b> 14" x 18" x 3"                                                                                                                                                                                                                                                   |
| Storage Depth:       | 4" <b>Projection from wall:</b> 1-1/2"                                                                                                                                                                                                                                                                             |
| Door Catch:          | Magnetic catch with riveted striker plate                                                                                                                                                                                                                                                                          |
| Shelves:             | 2 adjustable 3/16" Glass and 1 fixed white steel                                                                                                                                                                                                                                                                   |
| Hinges:              | 1 17" piano hinge Tri-Brite galvanized                                                                                                                                                                                                                                                                             |
| Hardware:            | Parts zinc plated(magnetic catch, screws & hardware pack)                                                                                                                                                                                                                                                          |
| Mounting Hardwar     | e: 4 # 8 x 1-1/2" Steel Tapping Screws                                                                                                                                                                                                                                                                             |
| <b>Reversible:</b>   | Yes                                                                                                                                                                                                                                                                                                                |
| Cabinet:             | 24 Gauge Steel-Tech Cabinet Body White Powder Coat Process                                                                                                                                                                                                                                                         |

## ST96, G96 or SM96 Series Steel Cabinet

Steel Cabinet Powdercoated White Storage Depth(4") Covers up 15.25" x 19.25" R.O.(14" x 18" x 3")