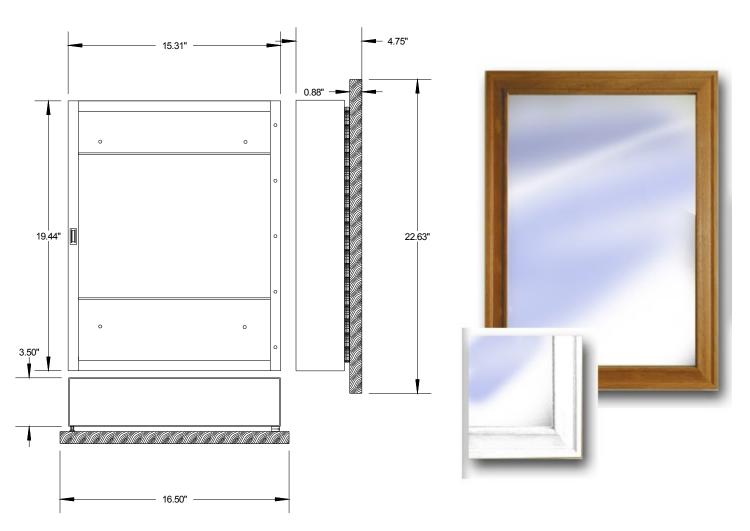

## **Product Data Specifications**

<u>Deerfield - Model # G9610S1CL(Classic Finish in Oak) Surface Mount or G9610S1W(White Finish on Poplar)Surface Mount Medicine Cabinets</u>

**DOOR:** (CL)Oak finished in a Medium Classic w/ 14" x 20" x 3/32" Mirror

(W)Poplar Painted White w/ 14" x 20" x 3/32" mirror

Door size is 16-5/8" x 22-5/8" x 7/8"

Replaceable by removing screws that hold hinge to cabinet

HINGE: Single 17" Tri-brite galvanized piano hinge DOOR BACKING: White High Impact Polystyrene .060 Thickness

**DOOR OPERATION:** One riveted stainless steel striker plate and magnetic catch

**OVERALL SIZE:** 16-5/8" x 22-5/8 x 4-3/4"

STORAGE DEPTH: 3-1/2"

**SHELVES:** 2 adjustable 1/8" clear glass with 4 clear styrene supports & 1 powder