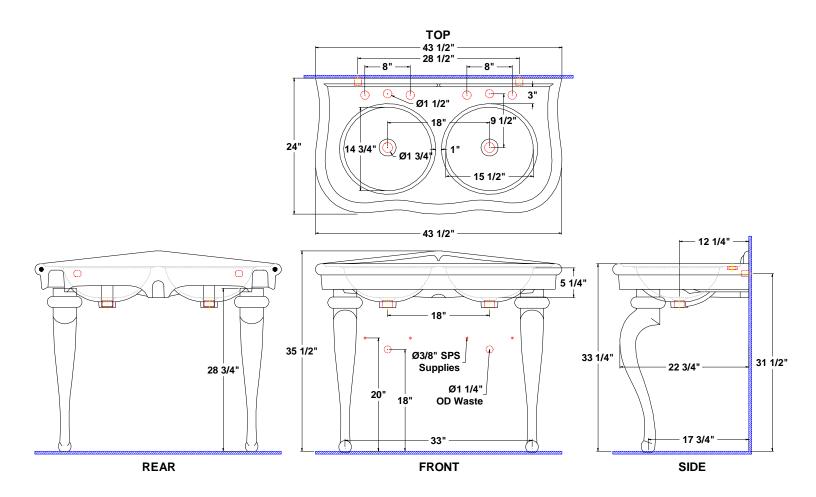

### Parisian? Double Bowl Console

with Queen Anne Legs 43 1/2" x 24"x 35 1/2" high

Double Bowl console with china Queen Anne legs, complete with mounting hardware. Faucet holes on 8" centers.

- ?? Unique classic design
- ?? Easy installation

#### **Fixture Information**

| Drain outlet       | 1 3/4" O.D.       |
|--------------------|-------------------|
| Overall dimensions | 43 1/2" x 24"     |
| Basin dimensions   | 14 3/4" x 15 1/2" |
| Material           | Vitreous china    |