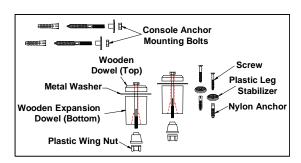

#### **Installation Hardware:**

Fixture dimensions meet ANSI/ASME standard A112.19.2M and CAN/CSA requirements. These measurements are subject to change or cancellation. No responsibility will be assumed for use of superseded or voided pages.