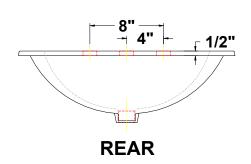

## **JASMINE™**

23 1/2" x 18 7/8" x 7 3/4"

Vitreous china countertop lavatory, with front overflow and faucet deck. Unit comes complete with template.

- Faucet holes on 8" centers
- Unique classics design
- Easy installation
- Deck can accommodate escutcheons up to 2 1/2" in base diameter