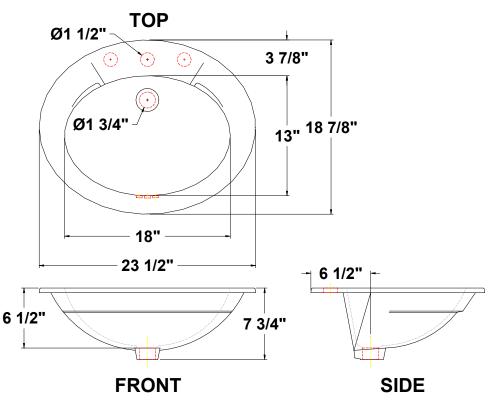

## **JASMINE™**

23 1/2" x 18 7/8" x 7 3/4"

Vitreous china countertop lavatory, with front overflow and faucet deck. Unit comes complete with template.

- Faucet holes on 8" centers
- Unique classics design
- Easy installation
- Deck can accommodate escutcheons up to 2 1/2" in base diameter

# **Fixture Information**

| Drain outlet       | 1 3/4" O.D.       |
|--------------------|-------------------|
| Overall dimensions | 23 1/2" x 18 7/8" |
| Basin dimensions   | 18" x 13"         |
| Material           | Vitreous china    |