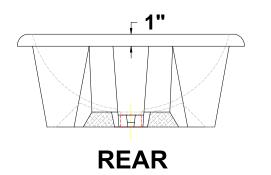

## **MADRID™** Petite

19" x 15" x 7 3/4"

Oval self-rimming countertop lavatory with rear overflow. Complete with template.

## **Fixture Information**

| Drain outlet       | 1 3/4" O.D.       |
|--------------------|-------------------|
| Overall dimensions | 19" x 15"         |
| Basin dimensions   | 16 1/2" x 12 1/2" |
| Material           | Vitreous china    |