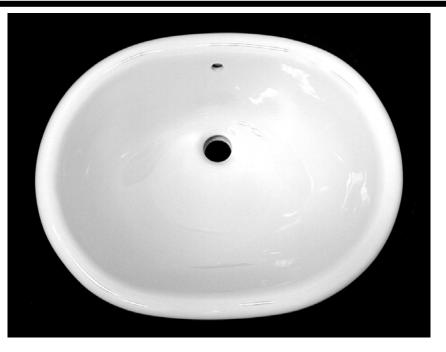

## **MADRID™** Petite

19" x 15" x 7 3/4"

Oval self-rimming countertop lavatory with rear overflow. Complete with template.