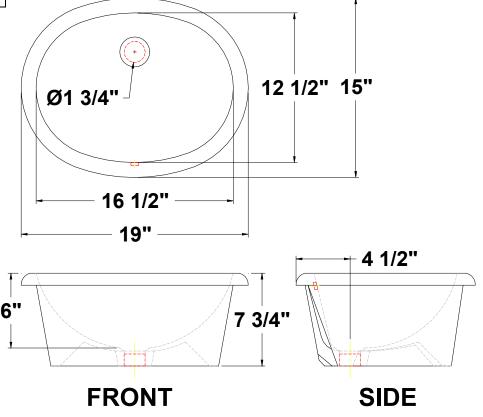

## **MADRID™** Petite

19" x 15" x 7 3/4"

Oval self-rimming countertop lavatory with rear overflow. Complete with template.

## **Fixture Information**

| Drain outlet       | 1 3/4" O.D.       |
|--------------------|-------------------|
| Overall dimensions | 19" x 15"         |
| Basin dimensions   | 16 1/2" x 12 1/2" |
| Material           | Vitreous china    |