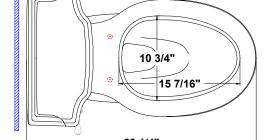

## LONDONDERRY™ Elongated Water Closet – 12" Rough (1.6 gpf/ 6.0 lpf) 17 3/8" x 29 1/4" x 33 1/8" high

Vitreous china elongated gravity fed toilet. Unit comes complete with tank lever, seat, and bolt caps.