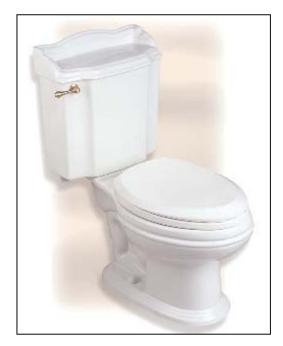

D. St. Thomas Creations.

LONDONDERRY<sup>TM</sup> 6076.020 Elongated Water Closet

## LONDONDERRY™ Elongated Water Closet – 12" Rough (1.6 gpf/ 6.0 lpf) 17 3/8" x 29 1/4" x 33 1/8" high

Vitreous china elongated gravity fed toilet. Unit comes complete with tank lever, seat, and bolt caps.