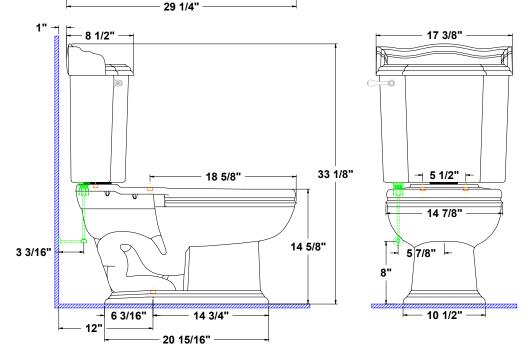

## LONDONDERRY™ Elongated Water Closet – 12" Rough (1.6 gpf/ 6.0 lpf) 17 3/8" x 29 1/4" x 33 1/8" high

Vitreous china elongated gravity fed toilet. Unit comes complete with tank lever, seat, and bolt caps.

- Easy Installation
- 2 ¼" Trap

Colors:

.01 White

Please contact customer service for availability of additional customers.

Fixture dimensions meet ANSI/ASME standard A112.19.2M and CAN/CSA requirements. These measurements are subject to change or cancellation. No responsibility will be assumed for use of superseded or voided pages.