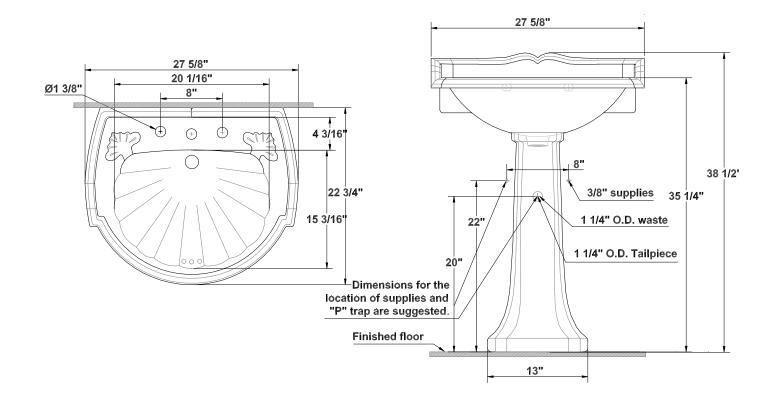

# Barrymore <sup>™</sup> Grande Pedestal Lavatory

27 5/8" x 22 3/4 "x 35 1/4" high

Vitreous china pedestal lavatory, front overflow, and faucet deck. Scalloped bowl design comes complete with mounting kit.

- 35 ¼" Pedestal lav height
- Unique classic design
- Easy installation

5071.080 - Faucet holes on 8" centers

# **Fixture Information**

| Drain outlet       | 1 1/4" O.D.         |
|--------------------|---------------------|
| Overall dimensions | 27 5/8" x 22 3/4"   |
| Basin dimensions   | 20 1/16" x 15 3/16" |
| Material           | Vitreous china      |

#### Available Component parts:

- 5071.082 Lavatory slab 8"
- 5071.331 Pedestal only

## To be specified:

Fixture color Faucet Supplies 1 ¼" trap Nipple

Fixture dimensions meet ANSI/ASME standard A112.19.2M and CAN/CSA requirements. These measurements are subject to change or cancellation. No responsibility will be assumed for use of superseded or voided pages.